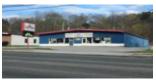

## **COMMERCIAL PROPERTIES FOR SALE**

| 229 METCALF STREET, SAINT JOHN |              |          |                                                                    |  |
|--------------------------------|--------------|----------|--------------------------------------------------------------------|--|
| Size                           | +/- 4,480 sf | Details  | Large parking lot provides ample parking for employees and clients |  |
| Price                          | \$359,000    | Agent(s) | Mike Watkins                                                       |  |