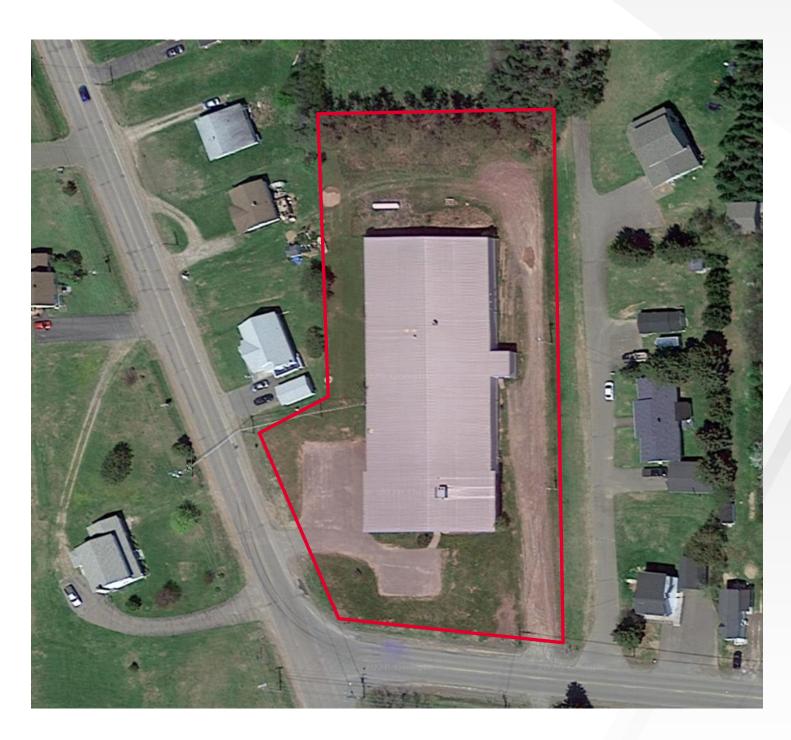

## **Property Highlights**

The building sits on a +/-1.93 acre lot, offering abundant warehouse space alongside professional office space

- Office portion features spacious and brightly-lit lobby/reception area, private bathrooms, kitchenette, multiple private offices and storage areas
- Warehouse portion is wide open and suitable for multiple uses, featuring a versatile production room and dock level loading
- Fully sprinklered
- 600 Amp 600 Volt 3 Phase Power
- Propane and electric heat
- Built in +/-1980
- Ceiling heights: 12' 15'
- 2 dock level doors
- Loading dock is 15'x20' (+/-300 sf)

Ample onsite paved parking

PID: 25112368 Zoning: Commercial Taxes (2021): \$13,376.13

**Excellent visibility** 