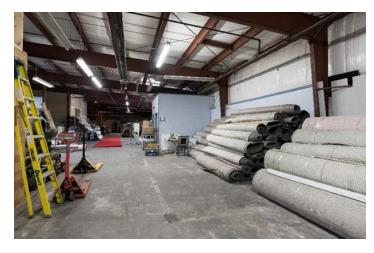

## **Property Highlights**

The building sits on a +/-1.93 acre lot, offering abundant warehouse space alongside professional office space

- Office portion features spacious and brightly-lit lobby/reception area, private bathrooms, kitchenette, multiple private offices and storage areas
- Warehouse portion is wide open and suitable for multiple uses, featuring a versatile production room and dock level loading
- Fully sprinklered
- 600 Amp 600 Volt 3 Phase Power
- Propane and electric heat
- Built in +/-1980
- Ceiling heights: 12' 15'
- 2 dock level doors
- Loading dock is 15'x20' (+/-300 sf)