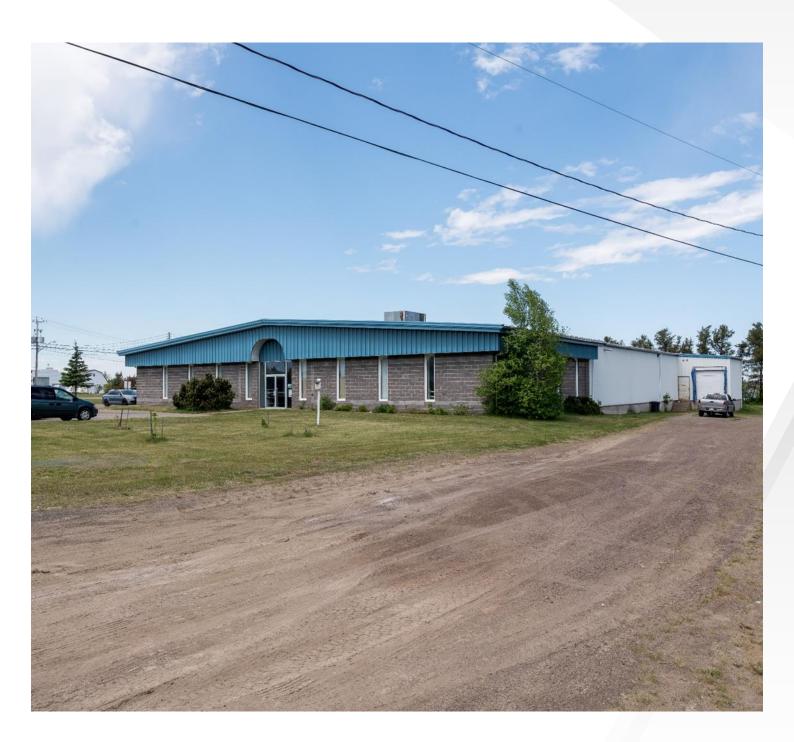

# +/-23,300 sf Mixed Office & Warehouse Space | Sale Price: \$619,000

## **Property Highlights**

The building sits on a +/-1.93 acre lot, offering abundant warehouse space alongside professional office space

- Office portion features spacious and brightly-lit lobby/reception area, private bathrooms, kitchenette, multiple private offices and storage areas
- Warehouse portion is wide open and suitable for multiple uses, featuring a versatile production room and dock level loading
- Fully sprinklered
- 600 Amp 600 Volt 3 Phase Power
- Propane and electric heat
- Built in +/-1980
- Ceiling heights: 12' 15'
- 2 dock level doors
- Loading dock is 15'x20' (+/-300 sf)