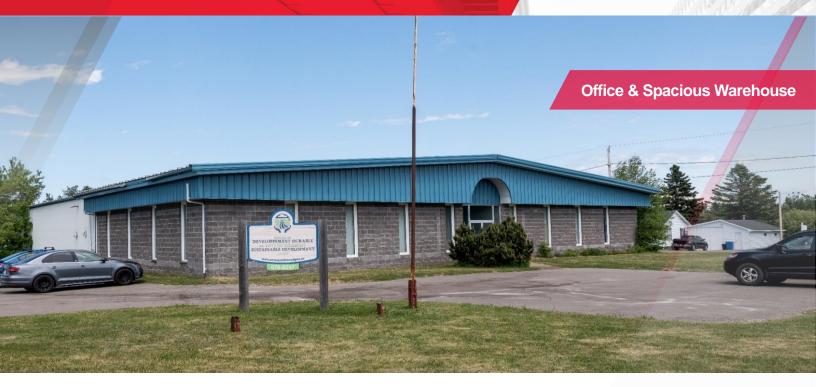

# +/-23,300 sf Mixed Office & Warehouse Space | Sale Price: \$619,000

## **Property Highlights**

The building sits on a +/-1.93 acre lot, offering abundant warehouse space alongside professional office space

- Office portion features spacious and brightly-lit lobby/reception area, private bathrooms, kitchenette, multiple private offices and storage areas
- Warehouse portion is wide open and suitable for multiple uses, featuring a versatile production room and dock level loading
- Fully sprinklered
- 600 Amp 600 Volt 3 Phase Power
- Propane and electric heat
- Built in +/-1980
- Ceiling heights: 12' 15'
- 2 dock level doors
- Loading dock is 15'x20' (+/-300 sf)

Ample onsite paved parking

PID: 25112368 Zoning: Commercial Taxes (2021): \$13,376.13

**Excellent visibility** 