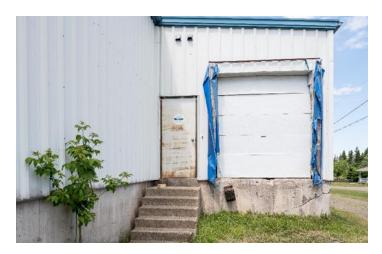

## **Property Highlights**

The building sits on a +/-1.93 acre lot, offering abundant warehouse space alongside professional office space

- Office portion features spacious and brightly-lit lobby/reception area, private bathrooms, kitchenette, multiple private offices and storage areas
- Warehouse portion is wide open and suitable for multiple uses, featuring a versatile production room and dock level loading
- Fully sprinklered
- 600 Amp 600 Volt 3 Phase Power
- Propane and electric heat
- Built in +/-1980
- Ceiling heights: 12' 15'
- 2 dock level doors
- Loading dock is 15'x20' (+/-300 sf)