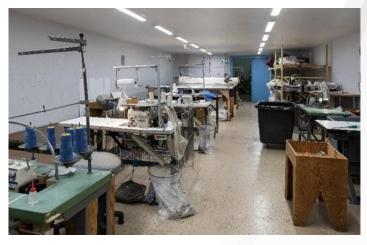

## **Property Highlights**

The building sits on a +/-1.93 acre lot, offering abundant warehouse space alongside professional office space

- Office portion features spacious and brightly-lit lobby/reception area, private bathrooms, kitchenette, multiple private offices and storage areas
- Warehouse portion is wide open and suitable for multiple uses, featuring a versatile production room and dock level loading
- Fully sprinklered
- 600 Amp 600 Volt 3 Phase Power
- Propane and electric heat
- Built in +/-1980
- Ceiling heights: 12' 15'
- 2 dock level doors
- Loading dock is 15'x20' (+/-300 sf)