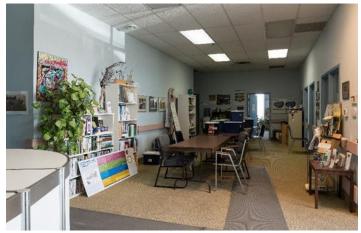

## **Property Highlights**

The building sits on a +/-1.93 acre lot, offering abundant warehouse space alongside professional office space

- Office portion features spacious and brightly-lit lobby/reception area, private bathrooms, kitchenette, multiple private offices and storage areas
- Warehouse portion is wide open and suitable for multiple uses, featuring a versatile production room and dock level loading
- Fully sprinklered
- 600 Amp 600 Volt 3 Phase Power
- Propane and electric heat
- Built in +/-1980
- Ceiling heights: 12' 15'
- 2 dock level doors
- Loading dock is 15'x20' (+/-300 sf)