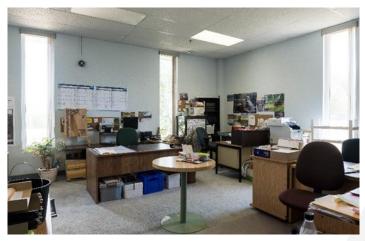

## **Property Highlights**

The building sits on a +/-1.93 acre lot, offering abundant warehouse space alongside professional office space

- Office portion features spacious and brightly-lit lobby/reception area, private bathrooms, kitchenette, multiple private offices and storage areas
- Warehouse portion is wide open and suitable for multiple uses, featuring a versatile production room and dock level loading
- Fully sprinklered
- 600 Amp 600 Volt 3 Phase Power
- Propane and electric heat
- Built in +/-1980
- Ceiling heights: 12' 15'
- 2 dock level doors
- Loading dock is 15'x20' (+/-300 sf)