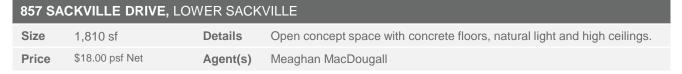

| 585 SA | 585 SACKVILLE DRIVE, HALIFAX |          |                                                                        |  |  |
|--------|------------------------------|----------|------------------------------------------------------------------------|--|--|
| Size   | 5,300 sf                     | Details  | Open concept space with excellent visibility and direct walk up entry. |  |  |
| Price  | \$15 Gross psf/Annum         | Agent(s) | Jamie Ferguson                                                         |  |  |