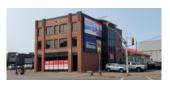

### INDUSTRIAL SPACE FOR LEASE

| 1070 ST. GEORGE BOULEVARD, MONCTON |                |          |                                                                          |
|------------------------------------|----------------|----------|--------------------------------------------------------------------------|
| Size                               | +/- 22,355 sf  | Details  | Open industrial space with existing offices in a highly visible building |
| Price                              | \$6.75 psf Net | Agent(s) | Donna Green   Adam MaGee                                                 |