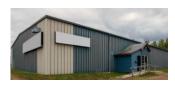

| 77 RO | ONEY CRESCENT, MON | NCTON    | <u>TAKE VIRTUAL TOUR</u>                                              |
|-------|--------------------|----------|-----------------------------------------------------------------------|
| Size  | +/- 7,122 sf       | Details  | Well-maintained modern office building in the Moncton Industrial Park |
| Price | \$855,000          | Agent(s) | Adam MaGee                                                            |