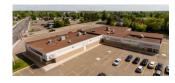

| 77 RO | ONEY CRESCENT, MON | NCTON    | <u>TAKE VIRTUAL TOUR</u>                                              |
|-------|--------------------|----------|-----------------------------------------------------------------------|
| Size  | +/- 7,122 sf       | Details  | Well-maintained modern office building in the Moncton Industrial Park |
| Price | \$855,000          | Agent(s) | Adam MaGee                                                            |