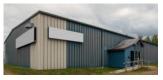

## INDUSTRIAL SPACE FOR LEASE

| 227 HENRI DUNANT STREET, MONCTON TAKE VIRTUAL TOUR |                |          |                                                               |  |  |  |
|----------------------------------------------------|----------------|----------|---------------------------------------------------------------|--|--|--|
| Size                                               | +/- 6,000 sf   | Details  | Prime industrial space with +/- 26' ceilings and office space |  |  |  |
| Price                                              | \$6.75 psf Net | Agent(s) | Adam MaGee                                                    |  |  |  |