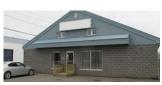

| 178 HALIFAX STREET, MONCTON |              |          |                                                                    |  |
|-----------------------------|--------------|----------|--------------------------------------------------------------------|--|
| Size                        | +/- 7,840 sf | Details  | Ideal for service commercial or retail with renovated office space |  |
| Price                       | \$525,000    | Agent(s) | Donna Green                                                        |  |

| 178 HA | 178 HALIFAX STREET, MONCTON |          |                                                                         |  |  |
|--------|-----------------------------|----------|-------------------------------------------------------------------------|--|--|
| Size   | +/- 7,840 sf                | Details  | Warehouse space ideal for service commercial, industrial use or storage |  |  |
| Price  | \$525,000                   | Agent(s) | Donna Green                                                             |  |  |