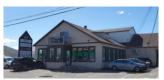

| 178 HALIFAX STREET, MONCTON |              |          |                                                                    |  |
|-----------------------------|--------------|----------|--------------------------------------------------------------------|--|
| Size                        | +/- 7,840 sf | Details  | Ideal for service commercial or retail with renovated office space |  |
| Price                       | \$525,000    | Agent(s) | Donna Green                                                        |  |

| 178 HA | 178 HALIFAX STREET, MONCTON |          |                                                                         |  |  |
|--------|-----------------------------|----------|-------------------------------------------------------------------------|--|--|
| Size   | +/- 7,840 sf                | Details  | Warehouse space ideal for service commercial, industrial use or storage |  |  |
| Price  | \$525,000                   | Agent(s) | Donna Green                                                             |  |  |