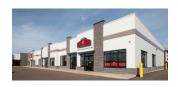

| 540 PIN | <b>540 PINEWOOD ROAD</b> , RIVERVIEW |          |                                                                          |  |  |
|---------|--------------------------------------|----------|--------------------------------------------------------------------------|--|--|
| Size    | +/- 1,560 to 6,909 sf                | Details  | Class A retail space in the heart of Riverview's retail development area |  |  |
| Price   | \$14.00 psf Net                      | Agent(s) | Adam MaGee                                                               |  |  |