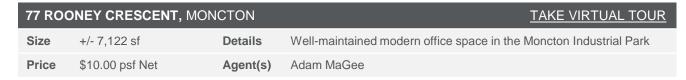

| 77 RO | ONEY CRESCENT, MON | NCTON    | <u>TAKE VIRTUAL TOUR</u>                                              |
|-------|--------------------|----------|-----------------------------------------------------------------------|
| Size  | +/- 7,122 sf       | Details  | Well-maintained modern office building in the Moncton Industrial Park |
| Price | \$855,000          | Agent(s) | Adam MaGee                                                            |