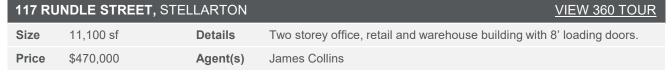

| 85 MACDONALD AVENUE, DARTMOUTH <u>VIEW SITE</u> |             |          |                                                 |           |
|-------------------------------------------------|-------------|----------|-------------------------------------------------|-----------|
| Size                                            | 20,808 sf   | Details  | Large open concept warehouse space with overhea | d cranes. |
| Price                                           | \$1,895,000 | Agent(s) | James Collins   Mike Vaughan                    |           |