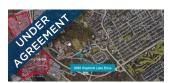

| 11 CENTURY DRIVE, HEBBVILLE |               |          |                                                                            |  |  |  |
|-----------------------------|---------------|----------|----------------------------------------------------------------------------|--|--|--|
| Size                        | +/- 151 acres | Details  | Development land ideal for multi-residential in Hebbville and Bridgewater. |  |  |  |
| Price                       | \$339,000     | Agent(s) | Mike Vaughan                                                               |  |  |  |