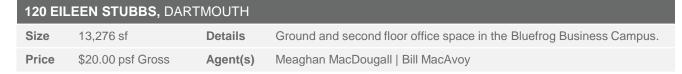

### OFFICE SPACE FOR LEASE

| 2737 J | OSEPH HOWE DRIVI | E, HALIFAX | VIEW 360 TOUR                                                         |
|--------|------------------|------------|-----------------------------------------------------------------------|
| Size   | 22,000 sf        | Details    | Large modern office space with kitchen and many small breakout rooms. |
| Price  | Please Contact   | Agent(s)   | Meaghan MacDougall   Bill MacAvoy                                     |