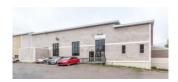

## INDUSTRIAL SPACE FOR LEASE

| 14 IND | 14 INDUSTRIAL WAY, ELMSDALE |          |                                                              |  |  |  |
|--------|-----------------------------|----------|--------------------------------------------------------------|--|--|--|
| Size   | 15,000 sf                   | Details  | Industrial warehouse space with oversized grade level doors. |  |  |  |
| Price  | \$12.00 psf Net             | Agent(s) | James Collins                                                |  |  |  |