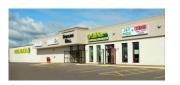

## COMMERCIAL/RETAIL SPACE FOR LEASE

| STERLING MALL, 3 STERLING ROAD, GLACE BAY |                |          |                                                                              |  |  |
|-------------------------------------------|----------------|----------|------------------------------------------------------------------------------|--|--|
| Size                                      | 120 - 9,500 sf | Details  | Single level retail mall with various interior and exterior units available. |  |  |
| Price                                     | Please Contact | Agent(s) | Meaghan MacDougall                                                           |  |  |