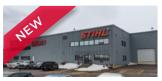

# INDUSTRIAL SPACE FOR LEASE

| 227 HENRI DUNANT STREET, MONCTON TAKE VIRTUAL TOU |                |          |                                                |                  |  |  |
|---------------------------------------------------|----------------|----------|------------------------------------------------|------------------|--|--|
| Size                                              | +/- 6,000 sf   | Details  | Prime industrial space with +/- 26' ceilings a | and office space |  |  |
| Price                                             | \$6.75 psf Net | Agent(s) | Adam MaGee                                     |                  |  |  |