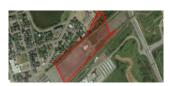

| IVAN RAND DRIVE, MONCTON |              |          |                                                             |  |  |  |
|--------------------------|--------------|----------|-------------------------------------------------------------|--|--|--|
| Size                     | +/- 17 acres | Details  | Prime development site near Downtown Event Centre. Zoned SC |  |  |  |
| Price                    | \$2,400,000  | Agent(s) | lan Franklin                                                |  |  |  |