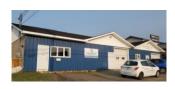

#### 178 HALIFAX STREET, MONCTON

| Size  | +/- 2,600 sf             | Details  | Warehouse space ideal for service commercial, industrial use or storage |
|-------|--------------------------|----------|-------------------------------------------------------------------------|
| Price | \$1,500/month Semi-Gross | Agent(s) | Donna Green                                                             |

| 178 HALIFAX STREET, MONCTON |              |          |                                                                    |  |  |
|-----------------------------|--------------|----------|--------------------------------------------------------------------|--|--|
| Size                        | +/- 7,840 sf | Details  | Ideal for service commercial or retail with renovated office space |  |  |
| Price                       | \$525,000    | Agent(s) | Donna Green                                                        |  |  |

| 178 HALIFAX STREET, MONCTON |              |          |                                                                         |  |  |
|-----------------------------|--------------|----------|-------------------------------------------------------------------------|--|--|
| Size                        | +/- 7,840 sf | Details  | Warehouse space ideal for service commercial, industrial use or storage |  |  |
| Price                       | \$525,000    | Agent(s) | Donna Green                                                             |  |  |