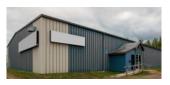

#### 653 BABIN STREET, DIEPPE

| Size  | +/- 890 sf     | Details  | Open warehouse space with grade loading in Dieppe Industrial Park |
|-------|----------------|----------|-------------------------------------------------------------------|
| Price | \$8.50 psf Net | Agent(s) | Adam MaGee                                                        |