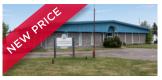

| 178 HALIFAX STREET, MONCTON |              |          |                                                                    |  |  |
|-----------------------------|--------------|----------|--------------------------------------------------------------------|--|--|
| Size                        | +/- 7,840 sf | Details  | Ideal for service commercial or retail with renovated office space |  |  |
| Price                       | \$525,000    | Agent(s) | Donna Green                                                        |  |  |

| 178 HALIFAX STREET, MONCTON |              |          |                                                                         |  |  |
|-----------------------------|--------------|----------|-------------------------------------------------------------------------|--|--|
| Size                        | +/- 7,840 sf | Details  | Warehouse space ideal for service commercial, industrial use or storage |  |  |
| Price                       | \$525,000    | Agent(s) | Donna Green                                                             |  |  |