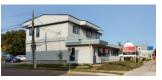

# **OFFICE SPACE FOR LEASE**

| 50 DRIS | 50 DRISCOLL CRESCENT (2 <sup>nd</sup> FLOOR SUITES), MONCTON |          |                                                                     |
|---------|--------------------------------------------------------------|----------|---------------------------------------------------------------------|
| Size    | +/- 312 and 891 sf                                           | Details  | Two professional office suites (can be combined) with natural light |
| Price   | Please Contact                                               | Agent(s) | Donna Green                                                         |

| 50 DRIS | DRISCOLL CRESCENT, MONCTON (GROUND FLOOR) |          | ROUND FLOOR)                                                            |
|---------|-------------------------------------------|----------|-------------------------------------------------------------------------|
| Size    | +/- 912 sf                                | Details  | Upgraded professional office space with storage space and natural light |
| Price   | \$1,200/month Gross                       | Agent(s) | Donna Green                                                             |