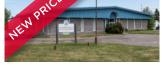

#### 178 HALIFAX STREET, MONCTON

| Size  | +/- 2,600 sf             | Details  | Warehouse space ideal for service commercial, industrial use or storage |
|-------|--------------------------|----------|-------------------------------------------------------------------------|
| Price | \$1,500/month Semi-Gross | Agent(s) | Donna Green                                                             |