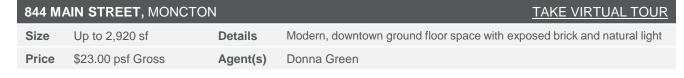

| 844 MAIN STREET, MONCTON |                    |          | TAKE VIRTUAL TOUR                                                   |
|--------------------------|--------------------|----------|---------------------------------------------------------------------|
| Size                     | Up to +/- 2,920 sf | Details  | Prominent downtown commercial space with a 50' dedicated storefront |
| Price                    | \$23.00 psf Gross  | Agent(s) | Donna Green                                                         |