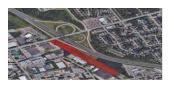

# LAND FOR SALE

| ST. GEORGE BOULEVARD AND WHEELER BOULEVARD LAND, MONCTON |                 |          |                                                                      |  |  |
|----------------------------------------------------------|-----------------|----------|----------------------------------------------------------------------|--|--|
| Size                                                     | +/- 12.55 acres | Details  | Prime development land with +/- 2,000' frontage on Wheeler Boulevard |  |  |
| Price                                                    | \$349,900       | Agent(s) | lan Franklin                                                         |  |  |