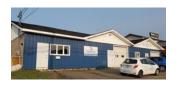

| 178 HALIFAX STREET, MONCTON |              |          |                                                                    |  |  |
|-----------------------------|--------------|----------|--------------------------------------------------------------------|--|--|
| Size                        | +/- 7,840 sf | Details  | Ideal for service commercial or retail with renovated office space |  |  |
| Price                       | \$525,000    | Agent(s) | Donna Green                                                        |  |  |

| 178 HALIFAX STREET, MONCTON |              |          |                                                                         |  |  |
|-----------------------------|--------------|----------|-------------------------------------------------------------------------|--|--|
| Size                        | +/- 7,840 sf | Details  | Warehouse space ideal for service commercial, industrial use or storage |  |  |
| Price                       | \$525,000    | Agent(s) | Donna Green                                                             |  |  |