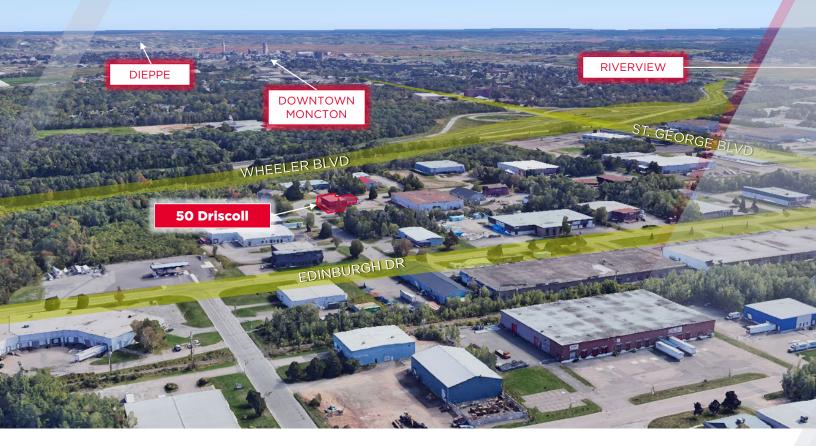

### **Location Information**

50 Driscoll is a two storey professional building in the heart of the Moncton Industrial Park with convenient access to major arteries throughout the city and nearby all amenities. The central location is ideal for many business uses including professional office, service commercial, and many other businesses.

Located in the Moncton Industrial Park

5km to Downtown Moncton

Turnkey Spaces

Ample onsite parking

Easy access to major roads