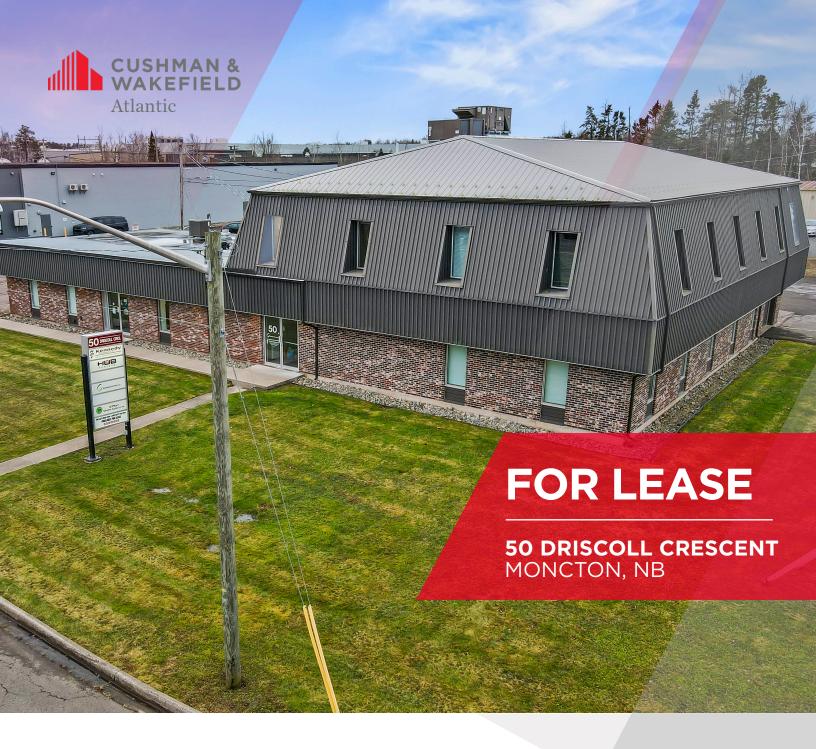

+/- 593 SF

SECOND FLOOR PROFESSIONAL OFFICE SUITE

77 Vaughan Harvey Blvd Suite 402 Moncton, NB Main +1 506 387 6925 **cwatlantic.com** 

# 2ND FLOOR PROFESSIONAL OFFICE SUITE

### **Location Information**

50 Driscoll is a two storey professional building in the heart of the Moncton Industrial Park with convenient access to major arteries throughout the city and nearby all amenities. The central location is ideal for many business uses including professional office, service commercial, and many other businesses.