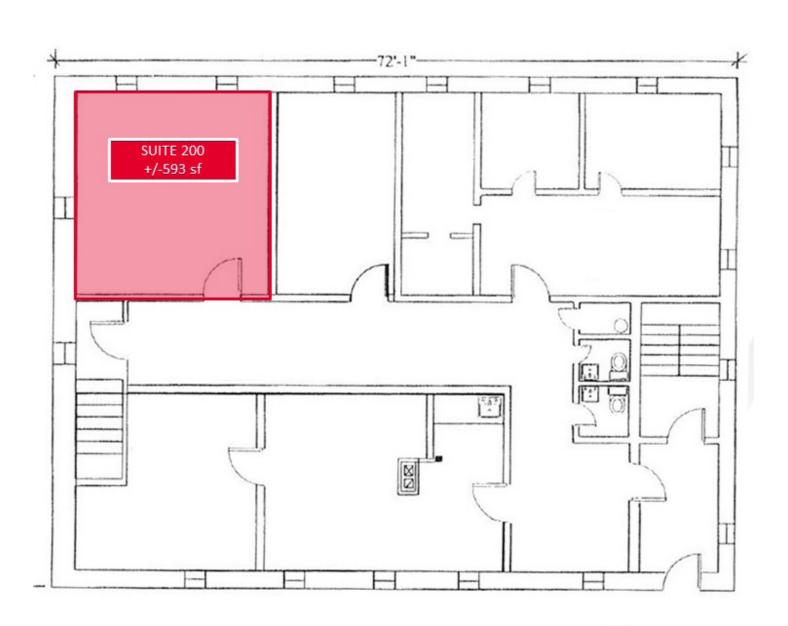

+/- 593 SF

SECOND FLOOR PROFESSIONAL OFFICE SUITE

77 Vaughan Harvey Blvd Suite 402 Moncton, NB Main +1 506 387 6925 **cwatlantic.com** 

# **SECOND FLOOR**

Suite 200 | +/- 593 sf | \$925 Monthly\*

2<sup>nd</sup> floor corner suite featuring an open concept area, one private office, and small meeting room.

\*Net lease structure. Additional rent subject to annual adjustments