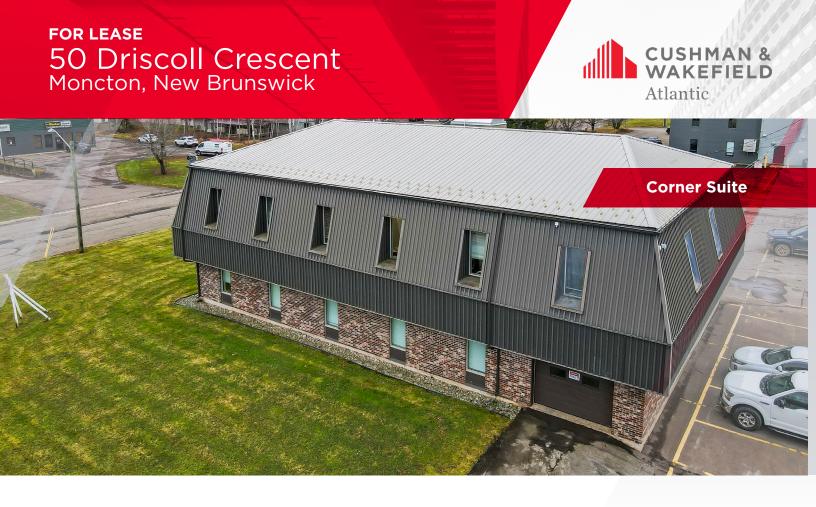

### **Location Information**

50 Driscoll is a two storey professional building in the heart of the Moncton Industrial Park with convenient access to major arteries throughout the city and nearby all amenities. The central location is ideal for many business uses including professional office, service commercial, and many other businesses.

# **Available Suite**