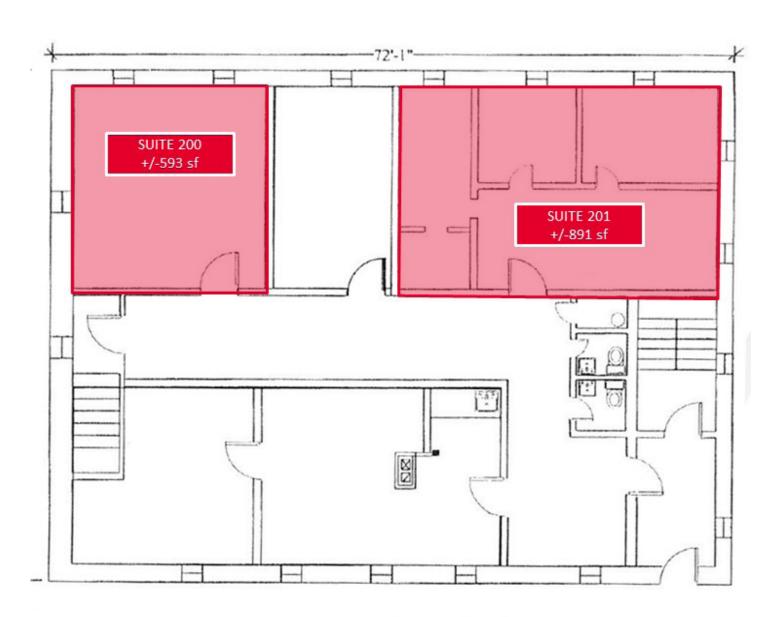

# Suite 200 | +/- 593 sf | \$925 Monthly\*

2<sup>nd</sup> floor corner suite featuring an open concept area, one private office, and small meeting room.

# Suite 201 | +/- 891 sf | \$1,595 Monthly\*

2<sup>nd</sup> floor corner suite featuring large reception area, two large private offices, meeting room, and storage area.

\*Net lease structure. Additional rent subject to annual adjustments

# **SECOND FLOOR**

+/- 593 & +/- 891 sf of office space