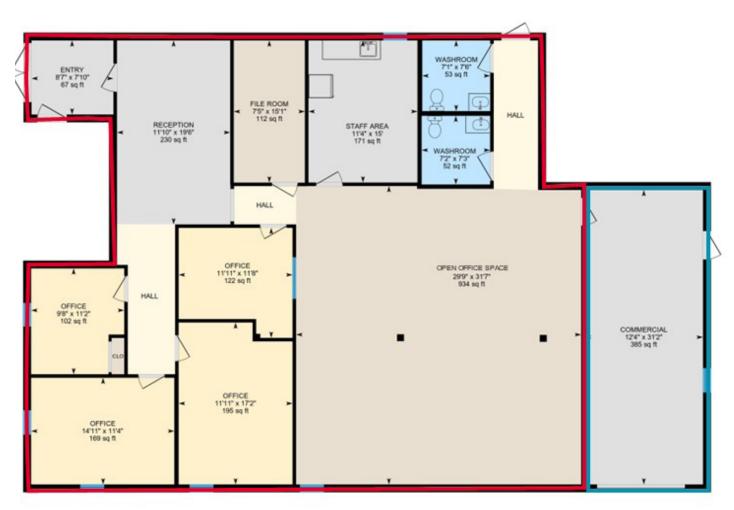

#### Suite 100 | +/- 2,515 sf | \$4,500 Monthly\*

Rare find ground floor commercial suite featuring a reception area, four private offices, a file room, staff room/kitchen, and a large open bullpen or storage area.

# Optional ] Suite 100 A | +/- 385 sf | Additional \$495 Monthly\*

Ground floor warehouse/storage space with grade door. Can be combined with Suite 100. Not leased separately.

#### **FIRST FLOOR**

Suite 100: OFFICE +/- 2,515 sf

Suite 100A: WAREHOUSE +/- 385 sf (Not leased separately)

DONNA GREEN Vice President +1 506 387 6930 dgreen@cwatlantic.com

3D VIRTUAL TOUR