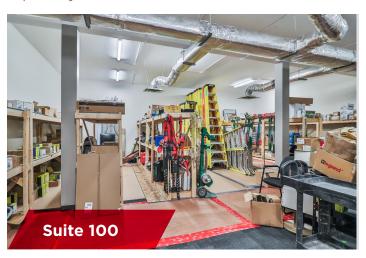

#### Suite 100 | +/- 2,515 sf | \$4,500 Monthly\*

Rare find ground floor commercial suite featuring a reception area, four private offices, a file room, staff room/kitchen, and a large open bullpen or storage area.

#### **FIRST FLOOR**

Suite 100: OFFICE +/- 2,515 sf

Suite 100A: WAREHOUSE +/- 385 sf (Not leased separately)

DONNA GREEN Vice President +1 506 387 6930 dgreen@cwatlantic.com

3D VIRTUAL TOUR