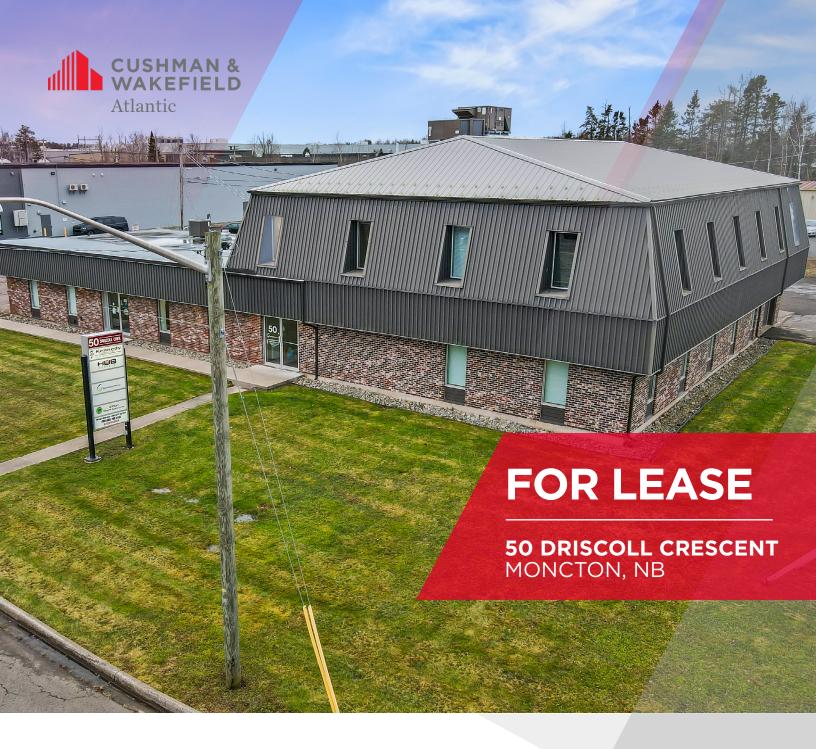

+/- 593 - 2,900 SF

FIRST AND SECOND FLOOR PROFESSIONAL OFFICE SUITES

77 Vaughan Harvey Blvd Suite 402 Moncton, NB Main +1 506 387 6925 **cwatlantic.com** 

#### **Location Information**

50 Driscoll is a two storey professional building in the heart of the Moncton Industrial Park with convenient access to major arteries throughout the city and nearby all amenities. The central location is ideal for many business uses including professional office, service commercial, and many other businesses.

Located in the Moncton Industrial Park

5km to Downtown Moncton

Turnkey Spaces

Ample onsite parking

Easy access to major roads