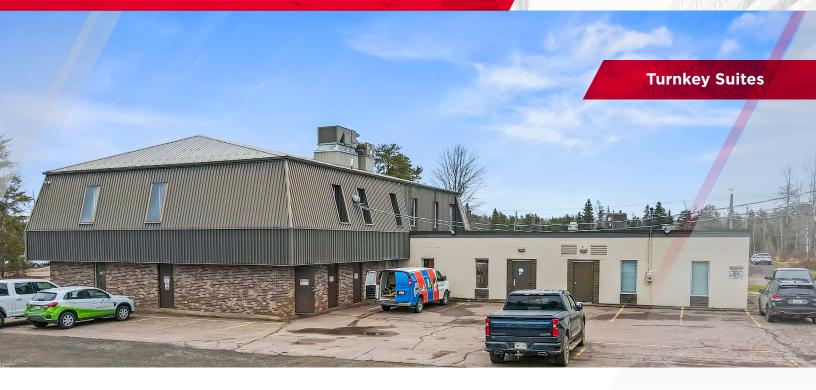

#### **Location Information**

50 Driscoll is a two storey professional building in the heart of the Moncton Industrial Park with convenient access to major arteries throughout the city and nearby all amenities. The central location is ideal for many business uses including professional office, service commercial, and many other businesses.

Located in the Moncton Industrial Park

5km to Downtown Moncton

Turnkey Spaces

Ample onsite parking

Easy access to major roads