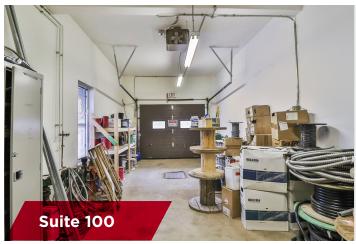

# Optional ] Suite 100 A | +/- 385 sf | Additional \$495 Monthly\*

Ground floor warehouse/storage space with grade door. Can be combined with Suite 100. Not leased separately.

#### **FIRST FLOOR**

Suite 100: OFFICE +/- 2,515 sf

Suite 100A: WAREHOUSE +/- 385 sf (Not leased separately)

DONNA GREEN Vice President +1 506 387 6930 dgreen@cwatlantic.com

3D VIRTUAL TOUR