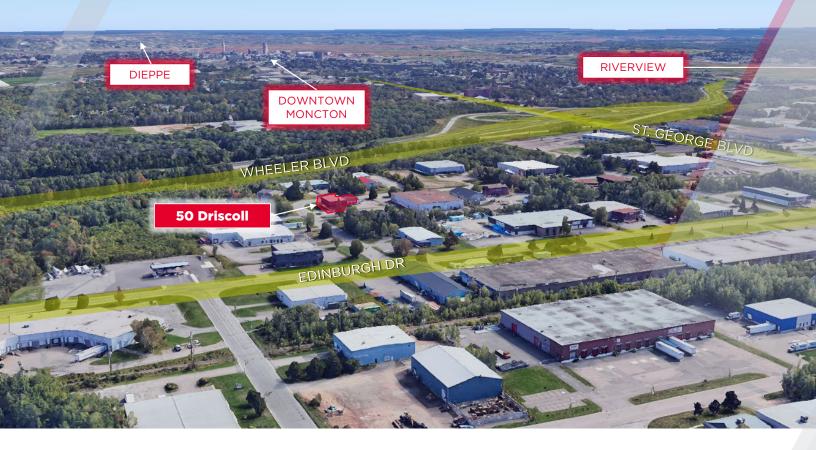

#### **Location Information**

50 Driscoll is a two storey professional building in the heart of the Moncton Industrial Park with convenient access to major arteries throughout the city and nearby all amenities. The central location is ideal for many business uses including professional office, service commercial, and many other businesses.

Located in the Moncton Industrial Park

5km to Downtown Moncton

Turnkey Spaces

Ample onsite parking

Easy access to major roads