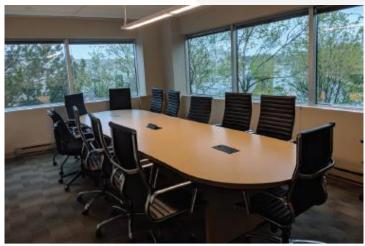

#### **Property Highlights**

- 120 Eileen Stubbs Avenue is a 67,989 sf office building located in the Burnside and City of Lakes Business Park.
- Up to 6,000 sf of space on the second floor of a three-storey building in the Bluefrog Business Campus.
- Modern and high-quality office space featuring a reception area, open workstations, multiple private offices, boardrooms, training room and large kitchen. The building offers on-site showers and locker rooms for tenant use.
- Large windows that wrap the perimeter of the space offers ample natural light.
- Free on-site parking for employees and visitors with generous ratios of 4.5 spaces per 1,000 sf.
- The campus is well secured and has a dedicated team of onsite property management.
- · Option to include existing furniture.