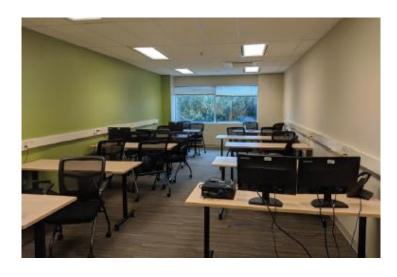

#### **Property Highlights**

- 120 Eileen Stubbs Avenue is a 67,989 sf office building located in the Burnside and City of Lakes Business Park.
- Up to 6,000 sf of space on the second floor of a three-storey building in the Bluefrog Business Campus.
- Modern and high-quality office space featuring a reception area, open workstations, multiple private offices, boardrooms, training room and large kitchen. The building offers on-site showers and locker rooms for tenant use.
- Large windows that wrap the perimeter of the space offers ample natural light.
- Free on-site parking for employees and visitors with generous ratios of 4.5 spaces per 1,000 sf.
- The campus is well secured and has a dedicated team of onsite property management.
- · Option to include existing furniture.