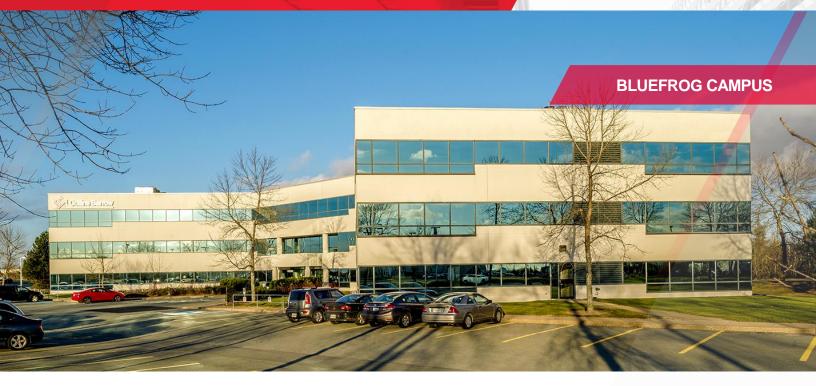

#### **Property Highlights**

- 120 Eileen Stubbs Avenue is a 67,989 sf office building located in the Burnside and City of Lakes Business Park.
- Up to 6,000 sf of space on the second floor of a three-storey building in the Bluefrog Business Campus.
- Modern and high-quality office space featuring a reception area, open workstations, multiple private offices, boardrooms, training room and large kitchen. The building offers on-site showers and locker rooms for tenant use.
- Large windows that wrap the perimeter of the space offers ample natural light.
- Free on-site parking for employees and visitors with generous ratios of 4.5 spaces per 1,000 sf.
- The campus is well secured and has a dedicated team of onsite property management.
- · Option to include existing furniture.