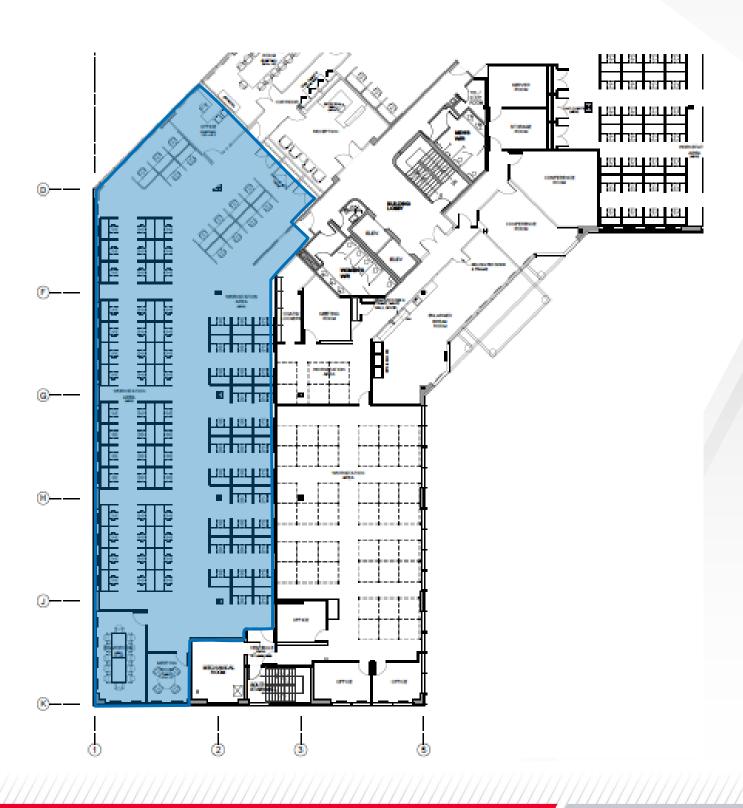

### Up to 6,000 sf Professional Office Space | Lease Rate: \$20.00 psf Gross

#### **Property Highlights**

- 120 Eileen Stubbs Avenue is a 67,989 sf office building located in the Burnside and City of Lakes Business Park.
- Up to 6,000 sf of space on the second floor of a three-storey building in the Bluefrog Business Campus.
- Modern and high-quality office space featuring a reception area, open workstations, multiple private offices, boardrooms, training room and large kitchen. The building offers on-site showers and locker rooms for tenant use.
- Large windows that wrap the perimeter of the space offers ample natural light.
- Free on-site parking for employees and visitors with generous ratios of 4.5 spaces per 1,000 sf.
- The campus is well secured and has a dedicated team of onsite property management.
- · Option to include existing furniture.