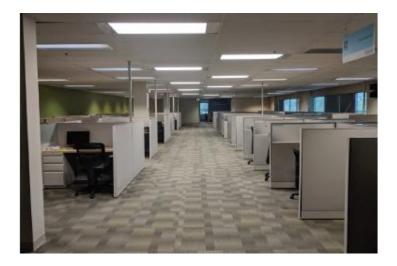

#### **Property Highlights**

- 120 Eileen Stubbs Avenue is a 67,989 sf office building located in the Burnside and City of Lakes Business Park.
- Up to 6,000 sf of space on the second floor of a three-storey building in the Bluefrog Business Campus.
- Modern and high-quality office space featuring a reception area, open workstations, multiple private offices, boardrooms, training room and large kitchen. The building offers on-site showers and locker rooms for tenant use.
- Large windows that wrap the perimeter of the space offers ample natural light.
- Free on-site parking for employees and visitors with generous ratios of 4.5 spaces per 1,000 sf.
- The campus is well secured and has a dedicated team of onsite property management.
- · Option to include existing furniture.