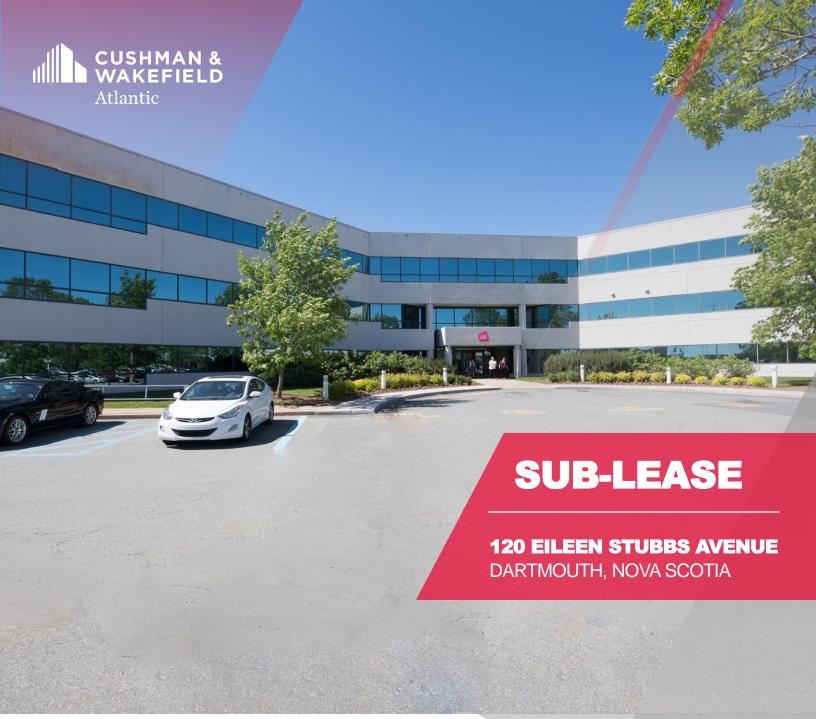

# 120 Eileen Stubbs Avenue Dartmouth, Nova Scotia

### Up to 6,000 sf Professional Office Space | Lease Rate: \$20.00 psf Gross