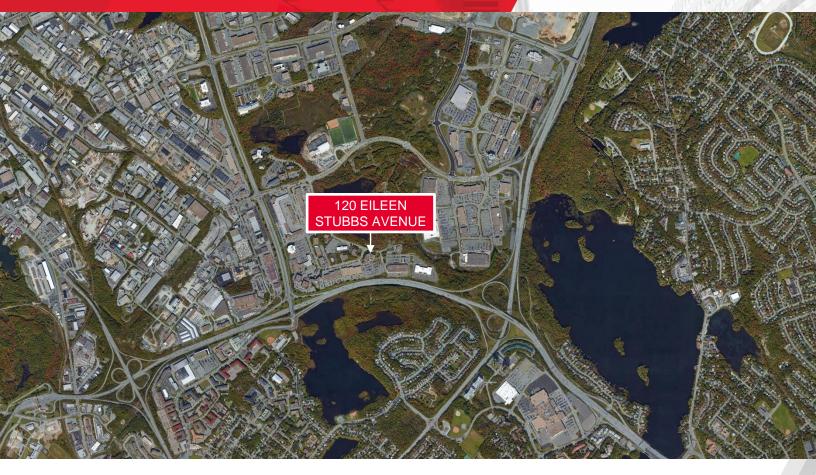

#### **Location Information**

- · Located on Eileen Stubbs Avenue just off Commodore Drive.
- Strategically positioned in the Burnside and City of Lakes
   Business Park in one of the top ten growth areas in Canada.
- The property offers easy access to highways 111, 118 and both Halifax bridges leading to Bedford, Sackville and downtown Halifax.
- Situated within the largest business park in Atlantic Canada and East of Montreal with more than 1,500 enterprises and 15,000 employees.
- Burnside businesses are located within 10-15 minutes travel time to the downtown Halifax CBD, the Halifax International Airport, and the Port of Halifax.

- This property is only a few minutes away from the retail hub of Dartmouth Crossing which is comprised of local, national and international retailers.
- In addition to being an industrial and office hub the area offers a diverse group of amenities including hotels, restaurants, athletic facilities and shopping.
- Located in the Bluefrog Business Campus which is situated in the heart of Dartmouth, Nova Scotia, and is surrounded by the beauty of lakes, walking trails and wildlife.
- The Bluefrog buildings are low-rise to fit the scale of the surrounding environment and look out on the forest and freshwater lakes.