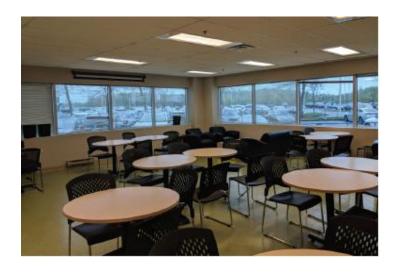

#### **Property Highlights**

- 120 Eileen Stubbs Avenue is a 67,989 sf office building located in the Burnside and City of Lakes Business Park.
- Up to 6,000 sf of space on the second floor of a three-storey building in the Bluefrog Business Campus.
- Modern and high-quality office space featuring a reception area, open workstations, multiple private offices, boardrooms, training room and large kitchen. The building offers on-site showers and locker rooms for tenant use.
- Large windows that wrap the perimeter of the space offers ample natural light.
- Free on-site parking for employees and visitors with generous ratios of 4.5 spaces per 1,000 sf.
- The campus is well secured and has a dedicated team of onsite property management.
- · Option to include existing furniture.