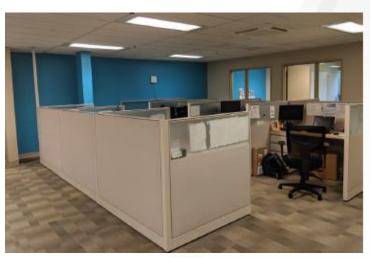

#### **Property Highlights**

- 120 Eileen Stubbs Avenue is a 67,989 sf office building located in the Burnside and City of Lakes Business Park.
- Up to 6,000 sf of space on the second floor of a three-storey building in the Bluefrog Business Campus.
- Modern and high-quality office space featuring a reception area, open workstations, multiple private offices, boardrooms, training room and large kitchen. The building offers on-site showers and locker rooms for tenant use.
- Large windows that wrap the perimeter of the space offers ample natural light.
- Free on-site parking for employees and visitors with generous ratios of 4.5 spaces per 1,000 sf.
- The campus is well secured and has a dedicated team of onsite property management.
- · Option to include existing furniture.