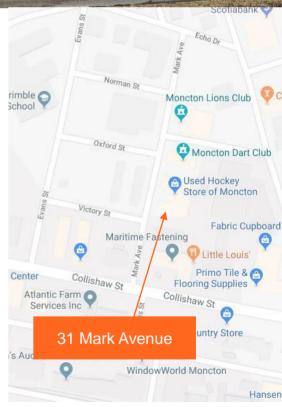

#### **Location Information**

- Positioned on Mark Avenue directly off Collishaw Street, a main thoroughfare offering easy navigation within the Victory Industrial Park.
- The property is located minutes away from all major access points including Killam Drive, Mountain Road, Vaughan Harvey Boulevard, Wheeler Boulevard and the Trans-Canada Highway.
- The location is minutes away from Downtown Moncton and all surrounding amenities including restaurants, gas stations, fitness centres, banks, retail and more.