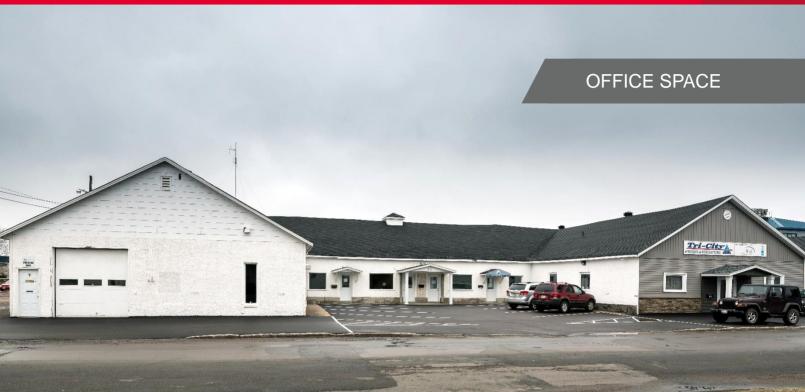

# FOR LEASE 31 Mark Avenue Moncton, New Brunswick

## 645 sf Office Space for Lease Lease Rate: \$850.00 per month Gross

### **Property Highlights**

- Centrally located office space near downtown Moncton
- · Open office space and 1 private office
- Ideal for many uses including office use, photography, massage therapy and much more
- · On-site parking
- Zoned Suburban Commercial
- · Access to public transportation