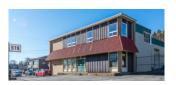

# OFFICE SPACE FOR LEASE

| 519 HERRING COVE ROAD, HERRING COVE |       |                |          |                                                                       |  |
|-------------------------------------|-------|----------------|----------|-----------------------------------------------------------------------|--|
|                                     | Size  | +/- 5,095 sf   | Details  | Large bright office space which can be demised. Free on-site parking. |  |
|                                     | Price | \$7.25 psf Net | Agent(s) | Steven Dexter   James Collins                                         |  |

## INDUSTRIAL SPACE FOR LEASE

| 519 HERRING COVE ROAD, HERRING COVE |                         |          |                                                                              |  |
|-------------------------------------|-------------------------|----------|------------------------------------------------------------------------------|--|
| Size                                | 2,600 sf - 31,400 sf    | Details  | Industrial and flex space with 8'-10' ceiling heights. Free on-site parking. |  |
| Price                               | \$1.00 - \$7.25 psf Net | Agent(s) | James Collins   Steven Dexter                                                |  |