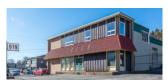

# OFFICE SPACE FOR LEASE

| 519 HERRING COVE ROAD, HERRING COVE |       |                |          |                                                                       |  |
|-------------------------------------|-------|----------------|----------|-----------------------------------------------------------------------|--|
|                                     | Size  | +/- 5,095 sf   | Details  | Large bright office space which can be demised. Free on-site parking. |  |
|                                     | Price | \$7.25 psf Net | Agent(s) | Steven Dexter   James Collins                                         |  |

## INDUSTRIAL SPACE FOR LEASE

| 519 HERRING COVE ROAD, HERRING COVE |                         |          |                                                                              |  |
|-------------------------------------|-------------------------|----------|------------------------------------------------------------------------------|--|
| Size                                | 2,600 sf - 31,400 sf    | Details  | Industrial and flex space with 8'-10' ceiling heights. Free on-site parking. |  |
| Price                               | \$1.00 - \$7.25 psf Net | Agent(s) | James Collins   Steven Dexter                                                |  |