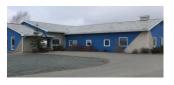

| MACDONALD ROAD, AMHERST |              |          |                                                                         |  |
|-------------------------|--------------|----------|-------------------------------------------------------------------------|--|
| Size                    | +/- 34 acres | Details  | Development land on vacant wooded lot with highway visibility & access. |  |
| Price                   | \$549,000    | Agent(s) | Bill MacAvoy                                                            |  |