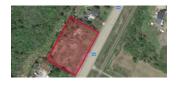

#### RIVER GLADE DEVELOPMENT LOT, RIVER GLADE

| Size  | +/- 39,073 sf | Details  | Development lot with quick access to the Trans-Canada Highway |
|-------|---------------|----------|---------------------------------------------------------------|
| Price | \$9,900       | Agent(s) | Adam MaGee                                                    |