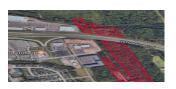

| ST. GEORGE BOULEVARD AND WHEELER BOULEVARD LAND, MONCTON |                 |          |                                                                      |  |
|----------------------------------------------------------|-----------------|----------|----------------------------------------------------------------------|--|
| Size                                                     | +/- 12.55 acres | Details  | Prime development land with +/- 2,000' frontage on Wheeler Boulevard |  |
| Price                                                    | \$349,900       | Agent(s) | lan Franklin                                                         |  |

| WHEELER BOULEVARD LAND, MONCTON |              |          |                                             |  |
|---------------------------------|--------------|----------|---------------------------------------------|--|
| Size                            | +/- 17 acres | Details  | Prime development land on Wheeler Boulevard |  |
| Price                           | \$849,000    | Agent(s) | Bill MacAvoy                                |  |