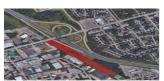

| HIGHWAY 2 DEVELOPMENT LAND, SEC | OND NORTH RIVER/SALISBURY |
|---------------------------------|---------------------------|
|---------------------------------|---------------------------|

| Size  | +/- 30 acres | Details  | Located near the off/on Exit 433 ramp near the Trans-Canada Highway |
|-------|--------------|----------|---------------------------------------------------------------------|
| Price | \$700,000    | Agent(s) | Ian Franklin   Adam MaGee                                           |