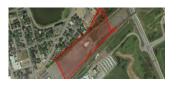

| ST. GE | ST. GEORGE BOULEVARD AND WHEELER BOULEVARD LAND, MONCTON |          |                                                                      |  |
|--------|----------------------------------------------------------|----------|----------------------------------------------------------------------|--|
| Size   | +/- 12.55 acres                                          | Details  | Prime development land with +/- 2,000' frontage on Wheeler Boulevard |  |
| Price  | \$349,900                                                | Agent(s) | lan Franklin                                                         |  |