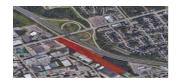

| BOTSFORD STREET, VICTORIA STREET AND WESLEY STREET, MONCTON |               |          |                                                      |  |
|-------------------------------------------------------------|---------------|----------|------------------------------------------------------|--|
| Size                                                        | +/- 37,707 sf | Details  | High profile site near city hall in Downtown Moncton |  |
| Price                                                       | \$2,400,000   | Agent(s) | lan Franklin                                         |  |