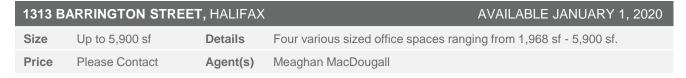

| 5475 S | 5475 SPRING GARDEN ROAD, HALIFAX |          |                                                                              |  |  |
|--------|----------------------------------|----------|------------------------------------------------------------------------------|--|--|
| Size   | 1, 565 - 4,460 sf                | Details  | Multiple suites available with large windows, providing ample natural light. |  |  |
| Price  | \$16.00 psf Net                  | Agent(s) | Bill MacAvoy                                                                 |  |  |