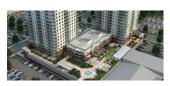

# OFFICE SPACE FOR LEASE

| 647 BEDFORD HIGHWAY, BEDFORD |       |                      |          |                                                                          |  |  |
|------------------------------|-------|----------------------|----------|--------------------------------------------------------------------------|--|--|
|                              | Size  | 150 - 180 sf         | Details  | Turn-key private offices come fully furnished and include all amenities. |  |  |
|                              | Price | \$1,201.75-1,518/mth | Agent(s) | Gerald Coleman   James Collins                                           |  |  |