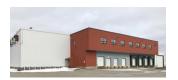

## INDUSTRIAL SPACE FOR LEASE

| 42 PAY |                |          |                                                                         |
|--------|----------------|----------|-------------------------------------------------------------------------|
| Size   | 8,100 sf       | Details  | Office and warehouse space with 25' ceiling heights in Industrial Park. |
| Price  | \$8.50 psf Net | Agent(s) | Jamie Ferguson                                                          |