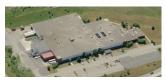

| 1120 UPPER PRINCE STREET, SYDNEY |           |          |                                                                               |  |  |
|----------------------------------|-----------|----------|-------------------------------------------------------------------------------|--|--|
| Size                             | 32,000 sf | Details  | Refrigerated storage & distribution facility with 26' ceilings. Dock & grade. |  |  |
| Price                            | \$699,000 | Agent(s) | James Collins                                                                 |  |  |