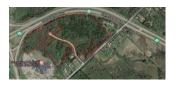

## LAND FOR SALE

| HOGAN COURT, LARRY UTECK WEST & HWY 102, BEDFORD |                |          |                                                                      |  |  |  |
|--------------------------------------------------|----------------|----------|----------------------------------------------------------------------|--|--|--|
| Size                                             | 8.4 acres      | Details  | Highway exposure. Close to existing retail at Larry Uteck Boulevard. |  |  |  |
| Price                                            | Please Contact | Agent(s) | Bill MacAvoy                                                         |  |  |  |