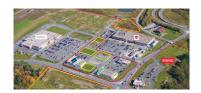

| KEARNEY LAKE PLAZA, KEARNEY LAKE DRIVE, BEDFORD |                 |          |                                                                           |  |
|-------------------------------------------------|-----------------|----------|---------------------------------------------------------------------------|--|
| Size                                            | 8,500 sf        | Details  | Prime location, high visibility, significant near term population growth. |  |
| Price                                           | \$25.00 psf Net | Agent(s) | Steven Dexter   James Boudreau                                            |  |