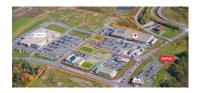

James Boudreau | Steven Dexter

| KEARNEY LAKE PLAZA, KEARNEY LAKE ROAD, BEDFORD |                            |          |                                                                          |  |
|------------------------------------------------|----------------------------|----------|--------------------------------------------------------------------------|--|
| Size                                           | 4,000 off.   8,500 sf ret. | Details  | Retail & office currently under construction; possession summer of 2016. |  |
| Price                                          | \$20 - \$25 psf Net        | Agent(s) | Steven Dexter   James Boudreau                                           |  |

|  | KEAR  | KEARNEY LAKE PLAZA, KEARNEY LAKE DRIVE, BEDFORD |          |                                                                           |  |  |  |
|--|-------|-------------------------------------------------|----------|---------------------------------------------------------------------------|--|--|--|
|  | Size  | 8,500 sf ret.   4,000 off.                      | Details  | Prime location, high visibility, significant near term population growth. |  |  |  |
|  | Price | \$25.00 psf Net                                 | Agent(s) | Steven Dexter   James Boudreau                                            |  |  |  |