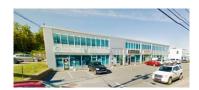

| 127 CH | HAIN LAKE DRIV  | E, HALIFAX | VIRTUAL TOUR                                                                     |
|--------|-----------------|------------|----------------------------------------------------------------------------------|
| Size   | Up to 12,800 sf | Details    | Ideal for retail, office, or light industrial use, 27' ceilings & 10' bay doors. |
| Price  | \$14.00 psf Net | Agent(s)   | James Collins   Marc Cheverie                                                    |