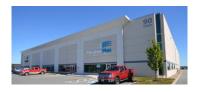

# **Industrial Space For Lease**

| 19 AKERLEY BOULEVARD, DARTMOUTH |                |          |                                                               |  |  |
|---------------------------------|----------------|----------|---------------------------------------------------------------|--|--|
| Size                            | 22,750 sf      | Details  | Dock & grade loading, 5 ton crane, 7,000 sf mezzanine office. |  |  |
| Price                           | \$5.75 psf Net | Agent(s) | Bill MacAvoy                                                  |  |  |

| 19 AK | 19 AKERLEY BOULEVARD, DARTMOUTH |          |                                                               |  |  |
|-------|---------------------------------|----------|---------------------------------------------------------------|--|--|
| Size  | 22,750 sf                       | Details  | Dock & grade loading, 5 ton crane, 7,000 sf mezzanine office. |  |  |
| Price | \$1,195,000                     | Agent(s) | Bill MacAvoy                                                  |  |  |