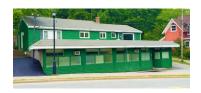

# Commercial/Retail Space For Lease

| DRIVE | DRIVE-THRU! 5226 ST. MARGARETS BAY ROAD, TANTALLON |          |                                                                           |  |  |
|-------|----------------------------------------------------|----------|---------------------------------------------------------------------------|--|--|
| Size  | 2,065 sf                                           | Details  | Located at main commercial intersection, bright space with ample parking! |  |  |
| Price | \$25.00 psf Net                                    | Agent(s) | Steven Dexter   James Boudreau                                            |  |  |