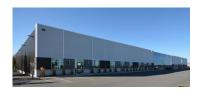

# **Industrial Space For Lease**

| 118 CL | JTLER AVENUE, DA  | RTMOUTH  | VIRTUAL TOUR                                                                  |
|--------|-------------------|----------|-------------------------------------------------------------------------------|
| Size   | 8,863 – 17,740 sf | Details  | 20' clear ceiling height, 5 dock loading doors, additional lay down area neg. |
| Price  | \$8.00 psf Net    | Agent(s) | James Collins                                                                 |