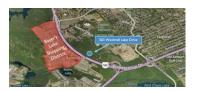

| KEAR  | KEARNEY LAKE PLAZA, KEARNEY LAKE ROAD, BEDFORD |          |                                                                          |  |  |
|-------|------------------------------------------------|----------|--------------------------------------------------------------------------|--|--|
| Size  | 4,000 off.   8,500 sf ret.                     | Details  | Retail & office currently under construction; possession summer of 2016. |  |  |
| Price | \$20 - \$25 psf Net                            | Agent(s) | Steven Dexter   James Boudreau                                           |  |  |

| KEARNEY LAKE PLAZA, KEARNEY LAKE DRIVE, BEDFORD |                            |          |                                                                           |  |
|-------------------------------------------------|----------------------------|----------|---------------------------------------------------------------------------|--|
| Size                                            | 8,500 sf ret.   4,000 off. | Details  | Prime location, high visibility, significant near term population growth. |  |
| Price                                           | \$25.00 psf Net            | Agent(s) | Steven Dexter   James Boudreau                                            |  |