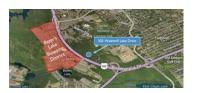

# Commercial/Retail Space For Lease

| 303 WASHMILL LAKE DRIVE, HALIFAX |                 |          |                                                                          |  |
|----------------------------------|-----------------|----------|--------------------------------------------------------------------------|--|
| Size                             | Up to 15,000 sf | Details  | Build-to-suit pad retail near dense population, adjacent to Bayers Lake. |  |
| Price                            | Please Contact  | Agent(s) | Steven Dexter   James Boudreau                                           |  |