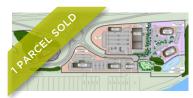

----------|--|--|
| Size  | 8.3 acres               | Details  | Zoned commercial, with improved infrastructure & easy highway access. |  |  |
| Price | \$4.93 psf              | Agent(s) | James Collins                                                         |  |  |



| 613 M | AIN STREET (HWY. 7 | <b>')</b> , DARTM | OUTH <u>AERIAL VIDEO</u>                                                       |
|-------|--------------------|-------------------|--------------------------------------------------------------------------------|
| Size  | 6.26 acres         | Details           | Highly visible, waterfront retail land for sale or lease at busy intersection! |
| Price | \$20.00 psf        | Agent(s)          | Steven Dexter                                                                  |



| HOGA  | HOGAN COURT, LARRY UTECK WEST & HWY 102, BEDFORD |          |                                                                             |  |
|-------|--------------------------------------------------|----------|-----------------------------------------------------------------------------|--|
| Size  | 8.4 acres                                        | Details  | Great highway exposure   Close to existing retail at Larry Uteck Boulevard. |  |
| Price | Please Contact                                   | Agent(s) | Bill MacAvoy                                                                |  |



| BRUN  | BRUNELLO ESTATES COMMERCIAL OPPORTUNITY, TIMBERLEA |          |                                                                        |  |
|-------|------------------------