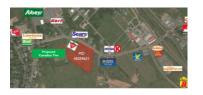

| FRAN  | FRANCHISE OPPORTUNITIES, PANNIZZA: Canada's Hottest Franchise Opportunity |          |                                                                   |  |  |
|-------|---------------------------------------------------------------------------|----------|-------------------------------------------------------------------|--|--|
| Size  | 300 – 1,800 sf                                                            | Details  | Immediate opportunities are available throughout Atlantic Canada! |  |  |
| Price | Please Contact                                                            | Agent(s) | Jamie Ferguson                                                    |  |  |