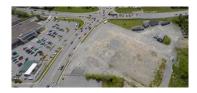

| BRUN  | BRUNELLO ESTATES COMMERCIAL OPPORTUNITY, TIMBERLEA |          |                                                                        |  |
|-------|----------------------------------------------------|----------|------------------------------------------------------------------------|--|
| Size  | Up to 4.25 acres                                   | Details  | High visibility commercial land sites with flexible use available now! |  |
| Price | \$12.00 psf                                        | Agent(s) | Steven Dexter                                                          |  |