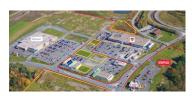

| KEARNEY LAKE PLAZA, KEARNEY LAKE ROAD, BEDFORD |              |          |                                                                          |  |
|------------------------------------------------|--------------|----------|--------------------------------------------------------------------------|--|
| Size                                           | 4,000 sf     | Details  | Retail & office currently under construction; possession summer of 2016. |  |
| Price                                          | \$20 psf Net | Agent(s) | Steven Dexter   James Boudreau                                           |  |

| KEARNEY LAKE PLAZA, KEARNEY LAKE DRIVE, BEDFORD |                 |          |                                                                           |  |
|-------------------------------------------------|-----------------|----------|---------------------------------------------------------------------------|--|
| Size                                            | 8,500 sf        | Details  | Prime location, high visibility, significant near term population growth. |  |
| Price                                           | \$25.00 psf Net | Agent(s) | Steven Dexter   James Boudreau                                            |  |