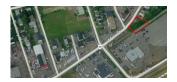

| STE   | STEADMAN STREET & ST. GEORGE STREET LAND, MONCTON |          |                                                                   |  |  |
|-------|---------------------------------------------------|----------|-------------------------------------------------------------------|--|--|
| Size  | +/- 7,100 sf                                      | Details  | High-traffic location with 90 ft of frontage on St. George Street |  |  |
| Price | <b>9</b> \$99,500                                 | Agent(s) | Donna Green                                                       |  |  |