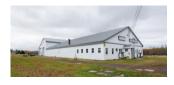

#### CLICK ON THE PHOTO TO OBTAIN MORE INFORMATION ONLINE

42 RUE INDUSTRIELLE, BOUCTOUCHE

| 182-190 HALIFAX STREET, MONCTON |              |          |                                                                  |  |
|---------------------------------|--------------|----------|------------------------------------------------------------------|--|
| Size                            | +/- 9,668 sf | Details  | Multi-building property with a mix of office and warehouse space |  |
| Price                           | \$499,000    | Agent(s) | Ian Franklin   Adam MaGee                                        |  |