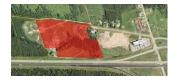

#### HIGHWAY 2 DEVELOPMENT LAND, SECOND NORTH RIVER/SALISBURY

| Size  | 5 to 15-acre lots | Details  | Located near the off/on Exit 433 ramp near the Trans-Canada Highway |
|-------|-------------------|----------|---------------------------------------------------------------------|
| Price | \$50,000 per acre | Agent(s) | Ian Franklin   Adam MaGee                                           |