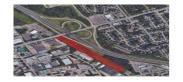

#### CLICK ON THE PHOTO TO OBTAIN MORE INFORMATION ONLINE

DAND DDIVE MONOT

| IVAN RAND DRIVE, MONCTON                  |                      |          |                                                                    |  |
|-------------------------------------------|----------------------|----------|--------------------------------------------------------------------|--|
| Size                                      | +/- 17 acres         | Details  | Prime development site near Downtown Event Centre. Zoned SC        |  |
| Price                                     | \$2,400,000          | Agent(s) | Ian Franklin                                                       |  |
|                                           |                      |          |                                                                    |  |
| HWY 1                                     | <b>34</b> , BATHURST |          |                                                                    |  |
| Size                                      | +/- 40,472 sf        | Details  | Prime development site on HWY 134 with 200' of frontage            |  |
| Price                                     | \$9,500              | Agent(s) | Adam MaGee                                                         |  |
|                                           |                      |          |                                                                    |  |
| BERRY MILLS DEVELOPMENT LAND, BERRY MILLS |                      |          |                                                                    |  |
| Size                                      | +/- 15.6 acres       | Details  | Development land in Berry Mills with Trans-Canada Highway exposure |  |
| Price                                     | \$1,250,000          | Agent(s) | Ian Franklin   Adam MaGee                                          |  |