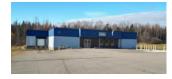

#### CLICK ON THE PHOTO TO OBTAIN MORE INFORMATION ONLINE

42 RUE INDUSTRIELLE, BOUCTOUCHE

| 182-190 HALIFAX STREET, MONCTON |              |          |                                                                  |  |
|---------------------------------|--------------|----------|------------------------------------------------------------------|--|
| Size                            | +/- 9,668 sf | Details  | Multi-building property with a mix of office and warehouse space |  |
| Price                           | \$499,000    | Agent(s) | Ian Franklin   Adam MaGee                                        |  |