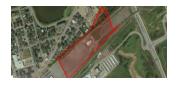

| ST. GE | ST. GEORGE BOULEVARD AND WHEELER BOULEVARD LAND, MONCTON |          |                                                                      |  |
|--------|----------------------------------------------------------|----------|----------------------------------------------------------------------|--|
| Size   | +/- 12.55 acres                                          | Details  | Prime development land with +/- 2,000' frontage on Wheeler Boulevard |  |
| Price  | \$349,900                                                | Agent(s) | lan Franklin                                                         |  |