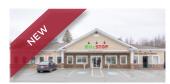

### OFFICE SPACE FOR LEASE

| 7 MELLOR AVENUE, DARTMOUTH |                |          |                                                                      |  |
|----------------------------|----------------|----------|----------------------------------------------------------------------|--|
| Size                       | 9,200 sf       | Details  | Modern space with common areas, boardroom, kitchen and free parking. |  |
| Price                      | \$7.80 psf Net | Agent(s) | James Collins                                                        |  |

| 7 MELLOR AVENUE, DARTMOUTH |                 |          |                                                                   |  |
|----------------------------|-----------------|----------|-------------------------------------------------------------------|--|
| Size                       | Up to 13,000 sf | Details  | Large open concept warehouse space with 24' clear ceiling height. |  |
| Price                      | \$7.80 psf Net  | Agent(s) | James Collins                                                     |  |