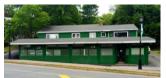

### OFFICE SPACE FOR LEASE

| 7 MELLOR AVENUE, DARTMOUTH |                |          |                                                                      |  |
|----------------------------|----------------|----------|----------------------------------------------------------------------|--|
| Size                       | 9,200 sf       | Details  | Modern space with common areas, boardroom, kitchen and free parking. |  |
| Price                      | \$7.80 psf Net | Agent(s) | James Collins                                                        |  |

| 7 MELLOR AVENUE, DARTMOUTH |                 |          |                                                                   |  |
|----------------------------|-----------------|----------|-------------------------------------------------------------------|--|
| Size                       | Up to 13,000 sf | Details  | Large open concept warehouse space with 24' clear ceiling height. |  |
| Price                      | \$7.80 psf Net  | Agent(s) | James Collins                                                     |  |