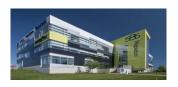

## INDUSTRIAL SPACE FOR LEASE

| 227 HENRI DUNANT STREET, MONCTON |                |          |                                                               |  |
|----------------------------------|----------------|----------|---------------------------------------------------------------|--|
| Size                             | +/- 6,000 sf   | Details  | Prime industrial space with +/- 26' ceilings and office space |  |
| Price                            | \$6.75 psf Net | Agent(s) | Adam MaGee                                                    |  |