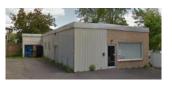

| 189 COLLISHAW STREET, MONCTON |                   |          |                                                                   |  |
|-------------------------------|-------------------|----------|-------------------------------------------------------------------|--|
| Size                          | +/- 2,925 sf      | Details  | Single storey industrial building with office and warehouse space |  |
| Price                         | \$12.00 psf Gross | Agent(s) | Adam MaGee                                                        |  |