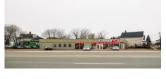

## COMMERCIAL/RETAIL SPACE FOR LEASE

| 201 AN | 201 AMIRAULT STREET, DIEPPE |          |                                                                   |  |  |
|--------|-----------------------------|----------|-------------------------------------------------------------------|--|--|
| Size   | +/- 2,800 sf                | Details  | Commercial building with offices, retail showroom, storage/garage |  |  |
| Price  | \$12.50 psf Net             | Agent(s) | Donna Green                                                       |  |  |