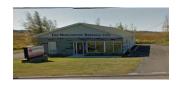

#### 11 EAST MAIN STREET, PORT ELGIN

| Size  | +/- 2,100 sf | Details  | Stand alone retail or office building with waterfront views |
|-------|--------------|----------|-------------------------------------------------------------|
| Price | \$95,000     | Agent(s) | Adam MaGee                                                  |