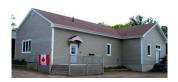

| 55 DRIS | 55 DRISCOLL CRESCENT, MONCTON |          |                                                                      |  |  |
|---------|-------------------------------|----------|----------------------------------------------------------------------|--|--|
| Size    | +/- 3,400 sf                  | Details  | Office space featuring 11 private offices with lots of natural light |  |  |
| Price   | \$10.50 psf Net               | Agent(s) | lan Franklin   Sandra Paquet                                         |  |  |