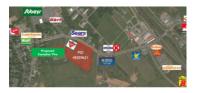

Second phase construction beginning soon.

Bill MacAvoy | Meaghan MacDougall

KEARNEY LAKE PLAZA II, KEARNEY LAKE ROAD, BEDFORD

Details

Agent(s)

| HOGA  | HOGAN PLACE, LARRY UTECK WEST & HWY 102, BEDFORD |          |                                                                             |  |
|-------|--------------------------------------------------|----------|-----------------------------------------------------------------------------|--|
| Size  | 25,000                                           | Details  | New construction beginning soon close to existing Larry Uteck Blvd. retail. |  |
| Price | \$19.00 psf Net                                  | Agent(s) | Bill MacAvoy   Meaghan MacDougall                                           |  |