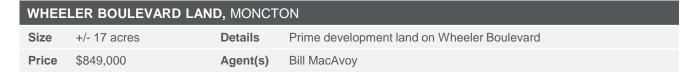

#### ST. GEORGE BOULEVARD AND WHEELER BOULEVARD LAND, MONCTON

Agent(s)

| Size  | +/- 12.55 acres | Details  | Prime development land with +/- 2,000' frontage on Wheeler Boulevard |
|-------|-----------------|----------|----------------------------------------------------------------------|
| Price | \$349,900       | Agent(s) | lan Franklin                                                         |