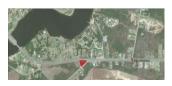

| PRINC | PRINCIPALE STREET AND de L'ANSE STREET LAND, TRACADIE |          |                                                                   |  |  |
|-------|-------------------------------------------------------|----------|-------------------------------------------------------------------|--|--|
| Size  | +/- 1.15 acres                                        | Details  | Waterfront development lot with diverse development opportunities |  |  |
| Price | \$275,000                                             | Agent(s) | Raoul Robichaud                                                   |  |  |