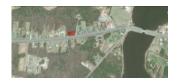

| IVAN F | IVAN RAND DRIVE, MONCTON |          |                                                             |  |  |
|--------|--------------------------|----------|-------------------------------------------------------------|--|--|
| Size   | +/- 17 acres             | Details  | Prime development site near Downtown Event Centre. Zoned SC |  |  |
| Price  | \$2,400,000              | Agent(s) | lan Franklin                                                |  |  |