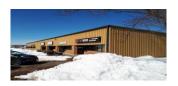

# INDUSTRIAL SPACE FOR LEASE

| 1180 ST. GEORGE BOULEVARD, MONCTON |                |          |                                                                   |  |
|------------------------------------|----------------|----------|-------------------------------------------------------------------|--|
| Size                               | +/- 7,399 sf   | Details  | Warehouse space; 3 dock doors, close to the highway, 24' ceilings |  |
| Price                              | \$5.75 psf Net | Agent(s) | Adam MaGee                                                        |  |