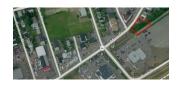

| 1730 N | 1730 MAIN STREET, MONCTON |          |                                                       |
|--------|---------------------------|----------|-------------------------------------------------------|
| Size   | +/- 15,000 sf             | Details  | High profile commercial land in the heart of downtown |
| Price  | \$149,000                 | Agent(s) | Raoul Robichaud                                       |