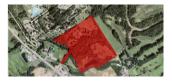

| BERRY MILLS DEVELOPMENT LAND, BERRY MILLS |                |          |                                                                    |
|-------------------------------------------|----------------|----------|--------------------------------------------------------------------|
| Size                                      | +/- 15.6 acres | Details  | Development land in Berry Mills with Trans-Canada Highway exposure |
| Price                                     | \$1,250,000    | Agent(s) | Ian Franklin   Adam MaGee                                          |