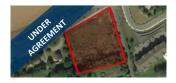

### CLICK ON THE PHOTO TO OBTAIN MORE INFORMATION ONLINE

\$19,500

Price

Prime recreational land, adjacent to the NB Trail Network

Adam MaGee

| 230 COVERDALE ROAD, I | RIVERVIEW |
|-----------------------|-----------|
|-----------------------|-----------|

| Size  | +/- 2.32 acres | Details  | Development land on busy Coverdale Road. Zoned SC |
|-------|----------------|----------|---------------------------------------------------|
| Drice | ¢525,000       | Agont/o) | Ion Fronklin                                      |