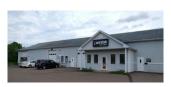

# INDUSTRIAL SPACE FOR LEASE

| 1180 ST. GEORGE BOULEVARD, MONCTON |                |          |                                                                   |  |
|------------------------------------|----------------|----------|-------------------------------------------------------------------|--|
| Size                               | +/- 7,399 sf   | Details  | Warehouse space; 3 dock doors, close to the highway, 24' ceilings |  |
| Price                              | \$5.75 psf Net | Agent(s) | Adam MaGee                                                        |  |