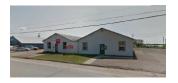

### CLICK ON THE PHOTO TO OBTAIN MORE INFORMATION ONLINE

\$19,500

Price

Prime recreational land, adjacent to the NB Trail Network

Adam MaGee

| 230 COVERDALE ROAD, I | RIVERVIEW |
|-----------------------|-----------|
|-----------------------|-----------|

| Size  | +/- 2.32 acres | Details  | Development land on busy Coverdale Road. Zoned SC |
|-------|----------------|----------|---------------------------------------------------|
| Drice | ¢525,000       | Agont/o) | Ion Fronklin                                      |