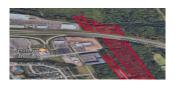

| IVAN F | IVAN RAND DRIVE, MONCTON |          |                                                             |  |  |
|--------|--------------------------|----------|-------------------------------------------------------------|--|--|
| Size   | +/- 17 acres             | Details  | Prime development site near Downtown Event Centre. Zoned SC |  |  |
| Price  | \$2,400,000              | Agent(s) | lan Franklin                                                |  |  |