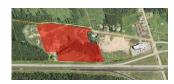

| 110 NORTHWOOD ROAD, MONCTON |                 |          |                                                               |
|-----------------------------|-----------------|----------|---------------------------------------------------------------|
| Size                        | +/- 18.29 acres | Details  | Prime development land along Trans-Canada Highway. Zoned RR-1 |
| Price                       | \$1,200,000     | Agent(s) | Ian Franklin   Adam MaGee                                     |