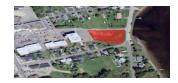

#### ST. GEORGE BOULEVARD AND WHEELER BOULEVARD LAND, MONCTON

Agent(s)

| Size  | +/- 12.55 acres | Details  | Prime development land with +/- 2,000' frontage on Wheeler Boulevard |
|-------|-----------------|----------|----------------------------------------------------------------------|
| Price | \$349,900       | Agent(s) | lan Franklin                                                         |