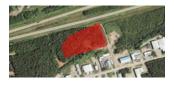

| 700 PINEWOOD ROAD, RIVERVIEW |               |          |                                                             |
|------------------------------|---------------|----------|-------------------------------------------------------------|
| Size                         | +/- 25,220 sf | Details  | Prime development land opportunity located on Pinewood Road |
| Price                        | \$155,000     | Agent(s) | Adam MaGee                                                  |