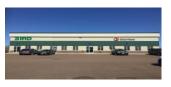

# INDUSTRIAL SPACE FOR LEASE

| 145 EN | 145 ENGLISH DRIVE, MONCTON |          |                                                                        |  |  |
|--------|----------------------------|----------|------------------------------------------------------------------------|--|--|
| Size   | +/- 14,400 sf              | Details  | Unique Multi-tenant Industrial property in the Moncton Industrial Park |  |  |
| Price  | \$5.75 psf Net             | Agent(s) | Adam MaGee                                                             |  |  |