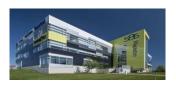

## INDUSTRIAL SPACE FOR LEASE

### CLICK ON THE PHOTO TO OBTAIN MORE INFORMATION ONLINE

| 227 HE | ENRI DUNANT ST | <b>REET</b> , MONCTON |                                                               |
|--------|----------------|-----------------------|---------------------------------------------------------------|
| Size   | +/- 6,000 sf   | Details               | Prime industrial space with +/- 26' ceilings and office space |