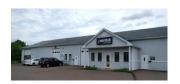

| 196 RG | 196 RUBINSON COURT, MONCTON |          |                                                                        |  |  |
|--------|-----------------------------|----------|------------------------------------------------------------------------|--|--|
| Size   | +/- 2,000 sf                | Details  | Completely renovated professional office space with a lot of character |  |  |
| Price  | \$18.00 psf Gross           | Agent(s) | Donna Green                                                            |  |  |