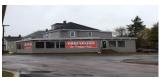

| 206 PI | 206 PINE GLEN ROAD, RIVERVIEW |          |                                                              |  |  |  |
|--------|-------------------------------|----------|--------------------------------------------------------------|--|--|--|
| Size   | +/- 2,626 sf                  | Details  | Main floor open concept space ideal for office or retail use |  |  |  |
| Price  | \$15.00 psf Semi-Gross        | Agent(s) | Donna Green                                                  |  |  |  |

| 206 PINE GLEN ROAD, RIVERVIEW |                        |          |                                                              |
|-------------------------------|------------------------|----------|--------------------------------------------------------------|
| Size                          | +/- 2,626 sf           | Details  | Main floor open concept space ideal for office or retail use |
| Price                         | \$15.00 psf Semi-Gross | Agent(s) | Donna Green                                                  |