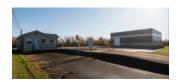

# **INDUSTRIAL PROPERTIES FOR SALE**

| 2222 R | 2222 ROUTE 134, LAKEVILLE |          |                                         |  |  |
|--------|---------------------------|----------|-----------------------------------------|--|--|
| Size   | +/- 18,726 sf             | Details  | Multi-use building on 4.7 acres of land |  |  |
| Price  | \$560,000                 | Agent(s) | Adam MaGee                              |  |  |