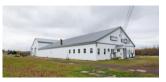

| 77 ROC | 77 ROONEY CRESCENT, MONCTON |          |                                                                     |  |  |
|--------|-----------------------------|----------|---------------------------------------------------------------------|--|--|
| Size   | +/- 7,122 sf                | Details  | Ideal office building with ample parking in Moncton Industrial Park |  |  |
| Price  | \$855,000                   | Agent(s) | Adam MaGee                                                          |  |  |