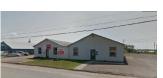

## COMMERCIAL/OFFICE/RETAIL FOR SALE

| 178 HALIFAX STREET, MONCTON |              |          |                                                                    |
|-----------------------------|--------------|----------|--------------------------------------------------------------------|
| Size                        | +/- 7,840 sf | Details  | Ideal for service commercial or retail with renovated office space |
| Price                       | \$525,000    | Agent(s) | Donna Green                                                        |