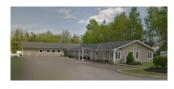

| 77 ROC | 77 ROONEY CRESCENT, MONCTON |          |                                                                     |  |  |
|--------|-----------------------------|----------|---------------------------------------------------------------------|--|--|
| Size   | +/- 7,122 sf                | Details  | Ideal office building with ample parking in Moncton Industrial Park |  |  |
| Price  | \$855,000                   | Agent(s) | Adam MaGee                                                          |  |  |