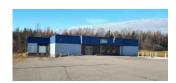

## INDUSTRIAL SPACE FOR LEASE

| 725 Cł | 725 CHAMPLAIN STREET, DIEPPE |          |                                                              |  |  |
|--------|------------------------------|----------|--------------------------------------------------------------|--|--|
| Size   | +/- 1,300 to 4,000 sf        | Details  | Office and warehouse space with dock and grade level loading |  |  |
| Price  | \$8.00 psf Net               | Agent(s) | Adam MaGee                                                   |  |  |