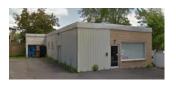

## COMMERCIAL/OFFICE/RETAIL FOR SALE

| 178 HALIFAX STREET, MONCTON |              |          |                                                                    |
|-----------------------------|--------------|----------|--------------------------------------------------------------------|
| Size                        | +/- 7,840 sf | Details  | Ideal for service commercial or retail with renovated office space |
| Price                       | \$525,000    | Agent(s) | Donna Green                                                        |