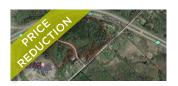

# LAND FOR SALE

| MACDONALD ROAD, AMHERST |              |          |                                                                         |  |
|-------------------------|--------------|----------|-------------------------------------------------------------------------|--|
| Size                    | +/- 34 acres | Details  | Development land on vacant wooded lot with highway visibility & access. |  |
| Price                   | \$549,000    | Agent(s) | Bill MacAvoy                                                            |  |