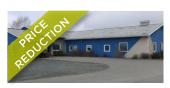

| 65 BEECH HILL ROAD, ANTIGONISH |           |          |                                                                             |  |
|--------------------------------|-----------|----------|-----------------------------------------------------------------------------|--|
| Size                           | 6,016 sf  | Details  | Excellent investment with fully leased office space and 221 ft of frontage. |  |
| Price                          | \$475,000 | Agent(s) | James Collins                                                               |  |