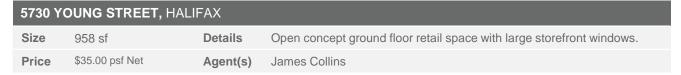

| MONAGHAN SQUARE, 6140 YOUNG STREET, HALIFAX |                  |          |                                                |  |
|---------------------------------------------|------------------|----------|------------------------------------------------|--|
| Size                                        | 4,500 - 5,795 sf | Details  | Ground floor retail with excellent visibility. |  |
| Price                                       | Please Contact   | Agent(s) | Jamie Ferguson                                 |  |