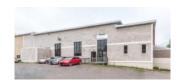

### OFFICE SPACE FOR LEASE

| 7 MELLOR AVENUE, DARTMOUTH |                |          |                                                                      |  |
|----------------------------|----------------|----------|----------------------------------------------------------------------|--|
| Size                       | 9,200 sf       | Details  | Modern space with common areas, boardroom, kitchen and free parking. |  |
| Price                      | \$7.80 psf Net | Agent(s) | James Collins                                                        |  |

| 7 MELLOR AVENUE, DARTMOUTH |                |          |                                                                   |  |  |
|----------------------------|----------------|----------|-------------------------------------------------------------------|--|--|
| Size                       | 13,000 sf      | Details  | Large open concept warehouse space with 24' clear ceiling height. |  |  |
| Price                      | \$7.80 psf Net | Agent(s) | James Collins                                                     |  |  |