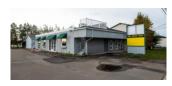

| 607 ST. GEORGE BOULEVARD, MONCTON |                      |          |                                                                    |
|-----------------------------------|----------------------|----------|--------------------------------------------------------------------|
| Size                              | +/- 2,532 and 925 sf | Details  | Centrally located professional office suites with great visibility |
| Price                             | \$16.00 psf Gross    | Agent(s) | Donna Green                                                        |