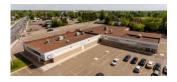

### COMMERCIAL/RETAIL SPACE FOR LEASE

| 540 PINEWOOD ROAD, RIVERVIEW |                       |          |                                                                          |  |  |  |
|------------------------------|-----------------------|----------|--------------------------------------------------------------------------|--|--|--|
| Size                         | +/- 1,560 to 6,909 sf | Details  | Class A retail space in the heart of Riverview's retail development area |  |  |  |
| Price                        | \$14.00 psf Net       | Agent(s) | Adam MaGee                                                               |  |  |  |