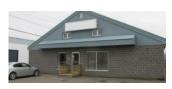

| 178 HALIFAX STREET, MONCTON |              |          |                                                                    |  |  |  |
|-----------------------------|--------------|----------|--------------------------------------------------------------------|--|--|--|
| Size                        | +/- 7,840 sf | Details  | Ideal for service commercial or retail with renovated office space |  |  |  |
| Price                       | \$525,000    | Agent(s) | Donna Green                                                        |  |  |  |

#### 178 HALIFAX STREET, MONCTON

| Size  | +/- 7,840 sf | Details  | Warehouse space ideal for service commercial, industrial use or storage |
|-------|--------------|----------|-------------------------------------------------------------------------|
| Price | \$525,000    | Agent(s) | Donna Green                                                             |