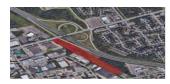

| 110 NO | 110 NORTHWOOD ROAD, MONCTON |          |                                                               |  |  |
|--------|-----------------------------|----------|---------------------------------------------------------------|--|--|
| Size   | +/- 18.29 acres             | Details  | Prime development land along Trans-Canada Highway. Zoned RR-1 |  |  |
| Price  | \$795,000                   | Agent(s) | lan Franklin                                                  |  |  |

| 110 NORTHWOOD ROAD, MONCTON |                 |          |                                                               |  |  |
|-----------------------------|-----------------|----------|---------------------------------------------------------------|--|--|
| Size                        | +/- 18.29 acres | Details  | Prime development land along Trans-Canada Highway. Zoned RR-1 |  |  |
| Price                       | \$795,000       | Agent(s) | Ian Franklin                                                  |  |  |