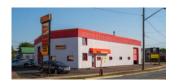

| 1741 N | 1741 MAIN STREET, MONCTON |          |                                                                       |  |  |  |
|--------|---------------------------|----------|-----------------------------------------------------------------------|--|--|--|
| Size   | +/- 5,200 sf              | Details  | Highly visible service commercial building in Moncton's busy West End |  |  |  |
| Price  | \$750,000                 | Agent(s) | Ian Franklin   Adam MaGee                                             |  |  |  |