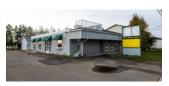

| 17  | 178 HALIFAX STREET, MONCTON |                          |          |                                                                         |  |  |
|-----|-----------------------------|--------------------------|----------|-------------------------------------------------------------------------|--|--|
| Siz | ze                          | +/- 2,600 sf             | Details  | Warehouse space ideal for service commercial, industrial use or storage |  |  |
| Pri | ice                         | \$1,500/month Semi-Gross | Agent(s) | Donna Green                                                             |  |  |

| 178 HALIFAX STREET, MONCTON |              |          |                                                                    |  |  |  |
|-----------------------------|--------------|----------|--------------------------------------------------------------------|--|--|--|
| Size                        | +/- 7,840 sf | Details  | Ideal for service commercial or retail with renovated office space |  |  |  |
| Price                       | \$525,000    | Agent(s) | Donna Green                                                        |  |  |  |

#### 178 HALIFAX STREET, MONCTON

| Size  | +/- 7,840 sf | Details  | Warehouse space ideal for service commercial, industrial use or storage |
|-------|--------------|----------|-------------------------------------------------------------------------|
| Price | \$525,000    | Agent(s) | Donna Green                                                             |