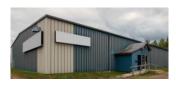

| 77 ROC | ONEY CRESCENT, MON | ICTON    | TAKE VIRTUAL TOUR                                                     |
|--------|--------------------|----------|-----------------------------------------------------------------------|
| Size   | +/- 7,122 sf       | Details  | Well-maintained modern office building in the Moncton Industrial Park |
| Price  | \$855,000          | Agent(s) | Adam MaGee                                                            |