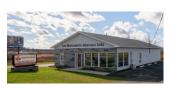

| 178 HALIFAX STREET, MONCTON |              |          |                                                                    |  |  |  |
|-----------------------------|--------------|----------|--------------------------------------------------------------------|--|--|--|
| Size                        | +/- 7,840 sf | Details  | Ideal for service commercial or retail with renovated office space |  |  |  |
| Price                       | \$525,000    | Agent(s) | Donna Green                                                        |  |  |  |

#### 178 HALIFAX STREET, MONCTON

| Size  | +/- 7,840 sf | Details  | Warehouse space ideal for service commercial, industrial use or storage |
|-------|--------------|----------|-------------------------------------------------------------------------|
| Price | \$525,000    | Agent(s) | Donna Green                                                             |