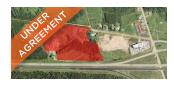

| ST. GEORGE BOULEVARD AND WHEELER BOULEVARD LAND, MONCTON |                 |          |                                                                      |  |
|----------------------------------------------------------|-----------------|----------|----------------------------------------------------------------------|--|
| Size                                                     | +/- 12.55 acres | Details  | Prime development land with +/- 2,000' frontage on Wheeler Boulevard |  |
| Price                                                    | \$349,900       | Agent(s) | lan Franklin                                                         |  |