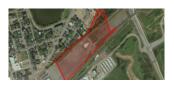

| HIGHWAY 2 DEVELOPMENT LAND, SECOND NORTH RIVER/SALISBURY |                   |          |                                                                     |  |  |
|----------------------------------------------------------|-------------------|----------|---------------------------------------------------------------------|--|--|
| Size                                                     | 5 to 15-acre lots | Details  | Located near the off/on Exit 433 ramp near the Trans-Canada Highway |  |  |
| Price                                                    | \$50,000 per acre | Agent(s) | Ian Franklin   Adam MaGee                                           |  |  |