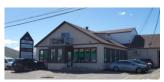

| 1741 N | 1741 MAIN STREET, MONCTON |          |                                                                       |  |  |  |
|--------|---------------------------|----------|-----------------------------------------------------------------------|--|--|--|
| Size   | +/- 5,200 sf              | Details  | Highly visible service commercial building in Moncton's busy West End |  |  |  |
| Price  | \$750,000                 | Agent(s) | Ian Franklin   Adam MaGee                                             |  |  |  |