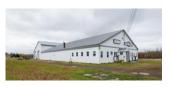

# COMMERCIAL/OFFICE/RETAIL FOR SALE

| 77 ROONEY CRESCENT, MONCTON |              |          |                                                                     |  |  |
|-----------------------------|--------------|----------|---------------------------------------------------------------------|--|--|
| Size                        | +/- 7,122 sf | Details  | Ideal office building with ample parking in Moncton Industrial Park |  |  |
| Price                       | \$855,000    | Agent(s) | Adam MaGee                                                          |  |  |