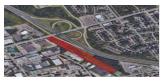

| ST. GE | ST. GEORGE BOULEVARD AND WHEELER BOULEVARD LAND, MONCTON |          |                                                                      |  |  |
|--------|----------------------------------------------------------|----------|----------------------------------------------------------------------|--|--|
| Size   | +/- 12.55 acres                                          | Details  | Prime development land with +/- 2,000' frontage on Wheeler Boulevard |  |  |
| Price  | \$349,900                                                | Agent(s) | Ian Franklin                                                         |  |  |