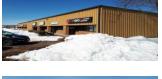

| 227 HENRI DUNANT STREET, MONCTON |                |          |                                                               |  |
|----------------------------------|----------------|----------|---------------------------------------------------------------|--|
| Size                             | +/- 6,000 sf   | Details  | Prime industrial space with +/- 26' ceilings and office space |  |
| Price                            | \$6.75 psf Net | Agent(s) | Adam MaGee                                                    |  |