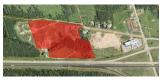

#### HIGHWAY 2 DEVELOPMENT LAND, SECOND NORTH RIVER/SALISBURY

|   | Size  | +/- 30 acres | Details  | Located near the off/on Exit 433 ramp near the Trans-Canada Highway |
|---|-------|--------------|----------|---------------------------------------------------------------------|
| - | Price | \$700,000    | Agent(s) | Ian Franklin   Adam MaGee                                           |