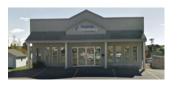

| 178 HA | LIFAX STREET, MONC |          |                                                                    |
|--------|--------------------|----------|--------------------------------------------------------------------|
| Size   | +/- 7,840 sf       | Details  | Ideal for service commercial or retail with renovated office space |
| Price  | \$525,000          | Agent(s) | Donna Green                                                        |