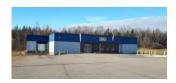

| 227 HENRI DUNANT STREET, MONCTON |                |          |                                                               |  |
|----------------------------------|----------------|----------|---------------------------------------------------------------|--|
| Size                             | +/- 6,000 sf   | Details  | Prime industrial space with +/- 26' ceilings and office space |  |
| Price                            | \$6.75 psf Net | Agent(s) | Adam MaGee                                                    |  |