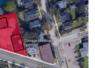

#### STEADMAN STREET & ST. GEORGE STREET LAND, MONCTON

| Size | +/- 7,100 sf      | Details  | High-traffic location with 90 ft of frontage on St. George Street |
|------|-------------------|----------|-------------------------------------------------------------------|
| Pric | <b>e</b> \$99,500 | Agent(s) | Donna Green                                                       |