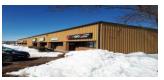

| 227 HENRI DUNANT STREET, MONCTON |                |          |                                                               |  |
|----------------------------------|----------------|----------|---------------------------------------------------------------|--|
| Size                             | +/- 6,000 sf   | Details  | Prime industrial space with +/- 26' ceilings and office space |  |
| Price                            | \$6.75 psf Net | Agent(s) | Adam MaGee                                                    |  |