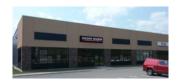

| 178 HA | LIFAX STREET, MONC |          |                                                                    |
|--------|--------------------|----------|--------------------------------------------------------------------|
| Size   | +/- 7,840 sf       | Details  | Ideal for service commercial or retail with renovated office space |
| Price  | \$525,000          | Agent(s) | Donna Green                                                        |