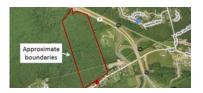

### LAND FOR SALE

| 2114 OCEAN WEST WAY, SAINT JOHN |           |          |                                                              |  |  |
|---------------------------------|-----------|----------|--------------------------------------------------------------|--|--|
| Size                            | 106 acres | Details  | Frontage on Ocean West Way close to highway #7 & highway #1. |  |  |
| Price                           | \$385,000 | Agent(s) | Stephanie Turner                                             |  |  |