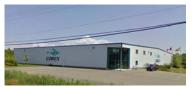

\$600 per mth

15,000 sf

\$8.50 psf Net

| 85-95 EXPANSION AVENUE, SAINT JOHN |                |          |                                                             |  |  |
|------------------------------------|----------------|----------|-------------------------------------------------------------|--|--|
| Size                               | 16,000 sf      | Details  | Newly constructed, located in the Grandview Industrial Park |  |  |
| Price                              | \$8.50 psf Net | Agent(s) | Mike Watkins                                                |  |  |

**Mike Watkins** 

Land available for storage of trailers, trucks, construction equipment...

Newly renovated building, 14' ceilings, grade or dock level access

**Mike Watkins** 

| 1450 N | 1450 MANAWAGONISH ROAD, SAINT JOHN |          |                                                       |  |  |
|--------|------------------------------------|----------|-------------------------------------------------------|--|--|
| Size   | 13,500 sf                          | Details  | Warehouse space. West Saint John. 14' ceiling height. |  |  |
| Price  | \$7.50 psf Net                     | Agent(s) | Stephanie Turner                                      |  |  |