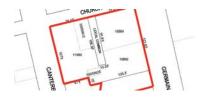

| UNDER AGREEMENT, UPTOWN HERITAGE PORTFOLIO, SAINT JOHN |                      |          |                                                                     |  |
|--------------------------------------------------------|----------------------|----------|---------------------------------------------------------------------|--|
| Size                                                   | 53,699 sf (combined) | Details  | A group of 4 buildings from a block on Germain, Church & Canterbury |  |
| Price                                                  | \$1,600,000          | Agent(s) | Stephanie Turner                                                    |  |