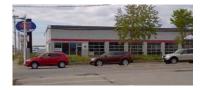

Size

Price

| NEW,  | 469 ROTHESAY A  | VENUE, <mark>SAINT</mark> | JOHN                                                  |
|-------|-----------------|---------------------------|-------------------------------------------------------|
| Size  | 4000 sf         | Details                   | Former automotive 5 bay garage on high traffic corner |
| Price | \$13.50 psf Net | Agent(s)                  | Stephanie Turner                                      |

### COMMERCIAL / RETAIL SPACE FOR SALE

C&WA MONTHLY LISTINGS REPORT SAINT JOHN & AREA

Click on a property photo to obtain further information online

| NEW,  | NEW, 469 ROTHESAY AVENUE, SAINT JOHN |          |                                                              |  |  |
|-------|--------------------------------------|----------|--------------------------------------------------------------|--|--|
| Size  | 4000 sf                              | Details  | Former automotive garage, could be converted to retail strip |  |  |
| Price | \$495,000                            | Agent(s) | Stephanie Turner                                             |  |  |