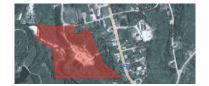

| Size  | 45,396 sf | Details  | Directly across from City Hall, land 90% cleared/ready for development. |
|-------|-----------|----------|-------------------------------------------------------------------------|
| Price | \$995,000 | Agent(s) | Sean Power                                                              |
|       |           |          |                                                                         |

ACADIE AVENUE LAND DEVELOPMENT SITE, DIEPPE

|  | DIEPPE BOULEVARD EXTENSION, DIEPPE |             |          |                                                |  |
|--|------------------------------------|-------------|----------|------------------------------------------------|--|
|  | Size                               | III acres   | Details  | Excellent residential development opportunity. |  |
|  | Price                              | \$2,056,000 | Agent(s) | Sean Power                                     |  |