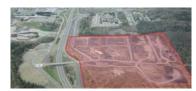

| GREY  | GREY ROCK POWER CENTRE, EDMUNDSTON |          |                                                                    |  |  |
|-------|------------------------------------|----------|--------------------------------------------------------------------|--|--|
| Size  | 70 Acres                           | Details  | Strategically located on the Trans-Canada Highway near Edmundston. |  |  |
| Price | Please contact                     | Agent(s) | Ian Franklin   Donna Green                                         |  |  |