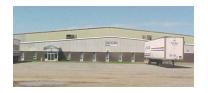

#### INDUSTRIAL SPACE FOR LEASE

| NEW, 205 COMMERCE STREET, MONCTON |                |          |                                                                             |  |
|-----------------------------------|----------------|----------|-----------------------------------------------------------------------------|--|
| Size                              | 12,193 sf      | Details  | 2 dock doors, on-site parking, natural gas heat, Caledonia Industrial Park. |  |
| Price                             | \$6.50 psf Net | Agent(s) | lan Franklin   Donna Green   Adam MaGee                                     |  |