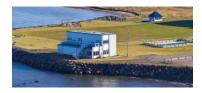

| NEW, 165 GORDON STREET, MONCTON |                     |          |                                                                       |
|---------------------------------|---------------------|----------|-----------------------------------------------------------------------|
| Size                            | +/- 600 - 1,700 sf  | Details  | Unique office/commercial space in the Downtown core, parking for ten. |
| Price                           | \$600 / month Gross | Agent(s) | Sean Power                                                            |

#### COMMERCIAL / RETAIL SPACE FOR LEASE

| NEW, 165 GORDON STREET, MONCTON |                     |          |                                                                       |  |
|---------------------------------|---------------------|----------|-----------------------------------------------------------------------|--|
| Size                            | +/- 600 - 1,700 sf  | Details  | Unique commercial space in Downton Moncton, private offices, parking. |  |
| Price                           | \$600 / month Gross | Agent(s) | Sean Power                                                            |  |