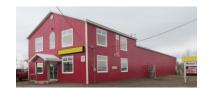

| RTE 112, SALISBURY |                     |          |                                                                                 |  |
|--------------------|---------------------|----------|---------------------------------------------------------------------------------|--|
| Size               | 4,800 sf & 3,000 sf | Details  | Conner lot, high visibility. Ideal for convenience store, fuel or seniors home. |  |
| Price              | \$ 299,900          | Agent(s) | Kent Hoar                                                                       |  |