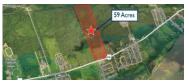

| NEW, 933 SALISBURY ROAD, MONCTON |            |          |                                                                          |
|----------------------------------|------------|----------|--------------------------------------------------------------------------|
| Size                             | 9.07 acres | Details  | Re-development opportunity, ideal for multi-residential or senior center |
| Price                            | \$599,000  | Agent(s) | Ian Franklin   Donna Green   Adam MaGee                                  |