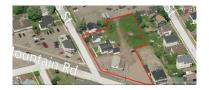

| 480 M | 480 MOUNTAIN ROAD, MONCTON |          |                                                         |  |  |  |  |
|-------|----------------------------|----------|---------------------------------------------------------|--|--|--|--|
| Size  | 2,300 sf                   | Details  | Single tenant commercial building in high traffic area. |  |  |  |  |
| Price | Please Contact             | Agent(s) | Ian Franklin   Donna Green   Adam MaGee                 |  |  |  |  |

Single tenant commercial building in high traffic area. Adjacent site available.