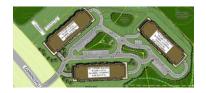

#### GUNNINGSVILLE MULTI-RESIDENTIAL DEVELOPMENT SITE, RIVERVIEW

| Size  | 165 units   | Details  | Site is near the Gunningsville Blvd near a prestigious residential area. |
|-------|-------------|----------|--------------------------------------------------------------------------|
| Price | \$2,145,000 | Agent(s) | Raoul Robichaud                                                          |

#### PINEWOOD ROAD MULTI-RESIDENTIAL DEVELOPMENT SITE, RIVERVIEW

| Size  | I I 0 units | Details  | Site is near the Moncton Golf & Country Club, off Gunningsville Blvd. |
|-------|-------------|----------|-----------------------------------------------------------------------|
| Price | \$1,430,000 | Agent(s) | Raoul Robichaud                                                       |