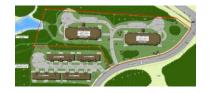

#### GUNNINGSVILLE MULTI-RESIDENTIAL DEVELOPMENT SITE, RIVERVIEW

| Size  | 165 units   | Details  | Site is near the Gunningsville Blvd near a prestigious residential area. |
|-------|-------------|----------|--------------------------------------------------------------------------|
| Price | \$2,145,000 | Agent(s) | Raoul Robichaud                                                          |

#### PINEWOOD ROAD MULTI-RESIDENTIAL DEVELOPMENT SITE, RIVERVIEW

| Size  | I I 0 units | Details  | Site is near the Moncton Golf & Country Club, off Gunningsville Blvd. |
|-------|-------------|----------|-----------------------------------------------------------------------|
| Price | \$1,430,000 | Agent(s) | Raoul Robichaud                                                       |