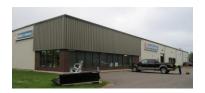

## INDUSTRIAL SPACE FOR LEASE

| 222 EI | 222 EDINBURGH DRIVE, MONCTON |          |                                                                            |  |  |  |
|--------|------------------------------|----------|----------------------------------------------------------------------------|--|--|--|
| Size   | 7,500 sf to 33,600 sf        | Details  | Multi-tenant industrial building w/ recent interior and exterior upgrades. |  |  |  |
| Price  | \$4.75 - \$5.25 psf Net      | Agent(s) | Ian Franklin   Donna Green   Adam MaGee                                    |  |  |  |