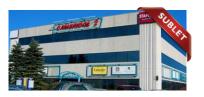

| UNDER AGREEMENT, CLAYTON PROFESSIONAL CENTRE, HALIFAX |                   |          |                                                                    |  |
|-------------------------------------------------------|-------------------|----------|--------------------------------------------------------------------|--|
| Size                                                  | 880 sf            | Details  | 3 private offices, a file room and an L-shaped open workspace area |  |
| Price                                                 | \$1,200/mo. Gross | Agent(s) | James Boudreau                                                     |  |