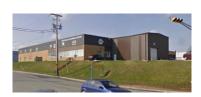

# **Industrial Space For Lease**

| NEW, 118 CUTLER AVENUE. DARTMOUTH |                   |          |                                                                               |  |  |
|-----------------------------------|-------------------|----------|-------------------------------------------------------------------------------|--|--|
| Size                              | 8,863 – 17,740 sf | Details  | 20' clear ceiling height, 5 dock loading doors, additional lay down area neg. |  |  |
| Price                             | Please Contact    | Agent(s) | Bill MacAvoy                                                                  |  |  |