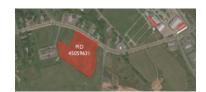

# LAND FOR SALE

| 2499 & 2509 TRURO ROAD, WESTVILLE |                |          |                                            |  |  |
|-----------------------------------|----------------|----------|--------------------------------------------|--|--|
| Size                              | 5.23 acres     | Details  | Flat level lot with ample street frontage. |  |  |
| Price                             | Please Contact | Agent(s) | James Boudreau                             |  |  |