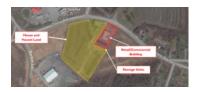

| HAMN  | HAMMONDS PLAINS ROAD & FRENCH VILLAGE STATION ROAD, TANTALLON |          |                                                           |  |  |
|-------|---------------------------------------------------------------|----------|-----------------------------------------------------------|--|--|
| Size  | Approx 2.5 acres                                              | Details  | Multi-Use zoning, great corner lot with lots of exposure. |  |  |
| Price | \$575,000                                                     | Agent(s) | Jamie Ferguson                                            |  |  |