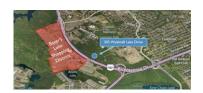

# Office Space For Lease

| 5445 ST. MARGARETS BAY ROAD, UPPER TANTALLON |                 |          |                                                                      |  |  |
|----------------------------------------------|-----------------|----------|----------------------------------------------------------------------|--|--|
| Size                                         | 2,800 sf        | Details  | Now pre-leasing. Well-located new space w/great signage opportunity! |  |  |
| Price                                        | \$14.00 psf Net | Agent(s) | Jamie Ferguson                                                       |  |  |