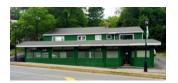

## OFFICE SPACE FOR LEASE

| 5475 S | 5475 SPRING GARDEN ROAD, HALIFAX |          |                                                                           |  |  |
|--------|----------------------------------|----------|---------------------------------------------------------------------------|--|--|
| Size   | 820 - 4,852 sf                   | Details  | Multiple units available, sweeping views. Quiet well-maintained building. |  |  |
| Price  | \$16.00 psf Net                  | Agent(s) | Meaghan MacDougall                                                        |  |  |