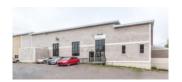

### INDUSTRIAL SPACE FOR LEASE

| 1702 SACKVILLE DRIVE, MIDDLE SACKVILLE |                 |          |                                                                             |  |
|----------------------------------------|-----------------|----------|-----------------------------------------------------------------------------|--|
| Size                                   | Up to 3,200 sf  | Details  | Industrial/office space with grade level loading and functional paint room. |  |
| Price                                  | \$14.00 psf Net | Agent(s) | James Collins                                                               |  |