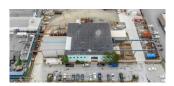

| 85 MAG | CDONALD AVENUE | , DARTMOU | TH <u>WATCH VIDEO TOUR</u>                               |
|--------|----------------|-----------|----------------------------------------------------------|
| Size   | 20,808 sf      | Details   | Large open concept warehouse space with overhead cranes. |
| Price  | \$1,895,000    | Agent(s)  | James Collins   Mike Vaughan                             |