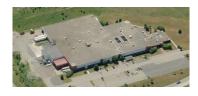

# **Office Space For Lease**

| 2625  | 2625 JOSEPH HOWE DRIVE - UNIT 24, HALIFAX |          |                                                                            |  |  |  |
|-------|-------------------------------------------|----------|----------------------------------------------------------------------------|--|--|--|
| Size  | 2,435 sf                                  | Details  | Well maintained office space for sub-lease. Lease expires August 31, 2019. |  |  |  |
| Price | \$14.50 psf Net                           | Agent(s) | Steven Dexter                                                              |  |  |  |

| 1591 B | 1591 BRUNSWICK STREET, HALIFAX |          |                                                               |  |  |  |
|--------|--------------------------------|----------|---------------------------------------------------------------|--|--|--|
| Size   | 4,000 sf                       | Details  | Highly visible ground floor office space in Downtown Halifax. |  |  |  |
| Price  | \$18.30 psf Net                | Agent(s) | Steven Dexter                                                 |  |  |  |