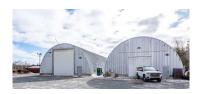

| 310 BLUEWATER ROAD, BEDFORD |             |          |                                                                             |
|-----------------------------|-------------|----------|-----------------------------------------------------------------------------|
| Size                        | 80,586 sf   | Details  | Desirable lot size, 2 x 5,000 sf Quonset huts on property with fenced yard. |
| Price                       | \$1,549,000 | Agent(s) | Steven Dexter                                                               |