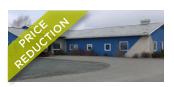

| 65 BEECH HILL ROAD, ANTIGONISH |           |          |                                                                             |  |
|--------------------------------|-----------|----------|-----------------------------------------------------------------------------|--|
| Size                           | 6,016 sf  | Details  | Excellent investment with fully leased office space and 221 ft of frontage. |  |
| Price                          | \$475,000 | Agent(s) | James Collins                                                               |  |