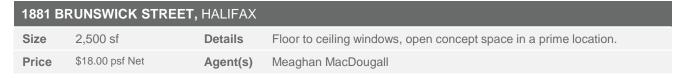

| 1313 BARRINGTON STREET, HALIFAX |                |          | AVAILABLE JANUARY 1, 2020                                          |
|---------------------------------|----------------|----------|--------------------------------------------------------------------|
| Size                            | Up to 5,900 sf | Details  | Four various sized office spaces ranging from 1,968 sf - 5,900 sf. |
| Price                           | Please Contact | Agent(s) | Meaghan MacDougall                                                 |