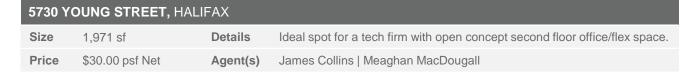

| 5730 YOUNG STREET, HALIFAX |                 |          |                                                                       |  |
|----------------------------|-----------------|----------|-----------------------------------------------------------------------|--|
| Size                       | 1,971 sf        | Details  | Open concept ground floor retail space with large storefront windows. |  |
| Price                      | \$30.00 psf Net | Agent(s) | James Collins   Meaghan MacDougall                                    |  |