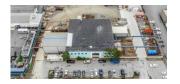

### OFFICE SPACE FOR LEASE

| 7 MELI | 7 MELLOR AVENUE, DARTMOUTH |          |                                                                      |  |  |
|--------|----------------------------|----------|----------------------------------------------------------------------|--|--|
| Size   | 9,200 sf                   | Details  | Modern space with common areas, boardroom, kitchen and free parking. |  |  |
| Price  | \$7.80 psf Net             | Agent(s) | James Collins                                                        |  |  |

| 7 MELL | 7 MELLOR AVENUE, DARTMOUTH |          |                                                                   |  |  |
|--------|----------------------------|----------|-------------------------------------------------------------------|--|--|
| Size   | Up to 13,000 sf            | Details  | Large open concept warehouse space with 24' clear ceiling height. |  |  |
| Price  | \$7.80 psf Net             | Agent(s) | James Collins                                                     |  |  |