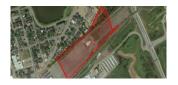

| NORT  | HWOOD ROAD , MONC | TON      |                                                                 |
|-------|-------------------|----------|-----------------------------------------------------------------|
| Size  | +/- 7.80 acres    | Details  | Prime development land with great Trans-Canada Highway frontage |
| Price | \$1,499,000       | Agent(s) | Ian Franklin   Sandra Paquet                                    |

| 110 NG | ORTHWOOD ROAD, MO | ONCTON   |                                                               |
|--------|-------------------|----------|---------------------------------------------------------------|
| Size   | +/- 18.29 acres   | Details  | Prime development land along Trans-Canada Highway. Zoned RR-1 |
| Price  | \$1,200,000       | Agent(s) | Ian Franklin   Sandra Paquet                                  |