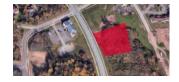

|   | STEAD | STEADMAN STREET, MONCTON |          |                                                                  |  |
|---|-------|--------------------------|----------|------------------------------------------------------------------|--|
| , | Size  | +/- 7,100 sf             | Details  | Development land on the corner of Steadman and St. George Street |  |
|   | Price | \$99,500                 | Agent(s) | Donna Green                                                      |  |