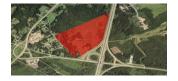

#### ST. GEORGE BOULEVARD AND WHEELER BOULEVARD LAND, MONCTON

| Size  | +/- 12.55 acres | Details  | Prime development site made up of 2 parcels. Zoned IP |
|-------|-----------------|----------|-------------------------------------------------------|
| Price | \$349,900       | Agent(s) | Ian Franklin   Sandra Paquet                          |