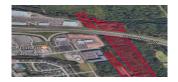

#### ST. GEORGE BOULEVARD AND WHEELER BOULEVARD LAND, MONCTON

| Size  | +/- 12.55 acres | Details  | Prime development site made up of 2 parcels. Zoned IP |
|-------|-----------------|----------|-------------------------------------------------------|
| Price | \$349,900       | Agent(s) | Ian Franklin   Sandra Paquet                          |