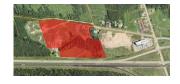

| DIEPPE BOULEVARD DEVELOPMENT LAND, DIEPPE |                |          |                                                                       |
|-------------------------------------------|----------------|----------|-----------------------------------------------------------------------|
| Size                                      | +/- 5.16 acres | Details  | Corner lot off Dieppe Boulevard and Rufin Street with high visibility |
| Price                                     | \$2,400,000    | Agent(s) | Donna Green   Adam MaGee                                              |