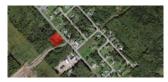

|   | STEAD | STEADMAN STREET, MONCTON |          |                                                                  |  |
|---|-------|--------------------------|----------|------------------------------------------------------------------|--|
| , | Size  | +/- 7,100 sf             | Details  | Development land on the corner of Steadman and St. George Street |  |
|   | Price | \$99,500                 | Agent(s) | Donna Green                                                      |  |