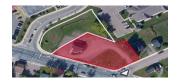

#### ST. GEORGE BOULEVARD AND WHEELER BOULEVARD LAND, MONCTON

| Size  | +/- 12.55 acres | Details  | Prime development site made up of 2 parcels. Zoned IP |
|-------|-----------------|----------|-------------------------------------------------------|
| Price | \$349,900       | Agent(s) | Ian Franklin   Sandra Paquet                          |