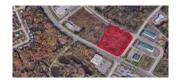

#### SECOND NORTH RIVER DEVELOPMENT LAND, SECOND NORTH RIVER

| Size  | +/- 30 acres | Details  | Located near the off/on Exit 433 ramp near the Trans-Canada Highway |
|-------|--------------|----------|---------------------------------------------------------------------|
| Price | \$700,000    | Agent(s) | Ian Franklin   Sandra Paquet                                        |
|       |              |          |                                                                     |