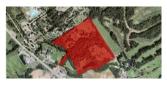

#### SECOND NORTH RIVER DEVELOPMENT LAND, SECOND NORTH RIVER

| Size  | +/- 30 acres | Details  | Located near the off/on Exit 433 ramp near the Trans-Canada Highway |
|-------|--------------|----------|---------------------------------------------------------------------|
| Price | \$700,000    | Agent(s) | Ian Franklin   Sandra Paquet                                        |
|       |              |          |                                                                     |