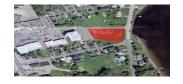

#### SECOND NORTH RIVER DEVELOPMENT LAND, SECOND NORTH RIVER

| Size  | +/- 30 acres | Details  | Located near the off/on Exit 433 ramp near the Trans-Canada Highway |
|-------|--------------|----------|---------------------------------------------------------------------|
| Price | \$700,000    | Agent(s) | Ian Franklin   Sandra Paquet                                        |
|       |              |          |                                                                     |